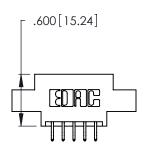

THIS IS A C.A.D. GENERATED DRAWING DO NOT MAKE MANUAL REVISIONS TO MASTER.

| 346/396 SERIES CARD EDGE CONNECTOR |
|------------------------------------|
| PART NUMBER: 346-010-556-804       |

**EDAC INC** TORONTO, ONTARIO CANADA