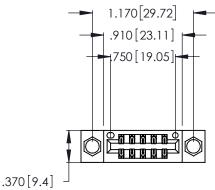

Contact Dimensions:
556-Extender Board Bend (Code 520 Contacts)
See Sheet 2 for Contact Code 555, 556, 558, 559, 560 Dimensions

- INSULATOR MATERIAL: THERMOPLASTIC POLYESTER, UL 94V-0 CONTACT MATERIAL; COPPER, NICKEL, TIN ALLOY CA-725
- CONTACT PLATING: GOLD ON THE MATING AREA, TIN-LEAD ON THE CONTACT TAILS, NICKEL UNDERPLATE

THIS IS A C.A.D. GENERATED DRAWING DO NOT MAKE MANUAL REVISIONS TO MASTER.

| 346/396 SERIES CARD EDGE CONNECTOR |
|------------------------------------|
| PART NUMBER: 346-010-556-804       |

**EDAC INC** TORONTO, ONTARIO CANADA