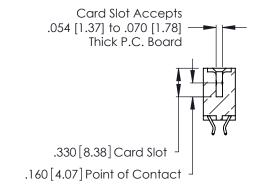

Contact Dimensions:
556-Extender Board Bend (Code 520 Contacts)
See Sheet 2 for Contact Code 555, 556, 558, 559, 560 Dimensions

- INSULATOR MATERIAL: THERMOPLASTIC POLYESTER, UL 94V-0 CONTACT MATERIAL; COPPER, NICKEL, TIN ALLOY CA-725
- CONTACT PLATING: GOLD ON THE MATING AREA, TIN-LEAD ON THE CONTACT TAILS, NICKEL UNDERPLATE