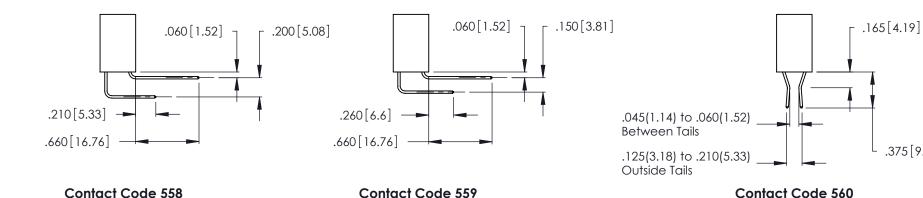

Contact Dimensions:
556-Extender Board Bend (Code 520 Contacts)
See Sheet 2 for Contact Code 555, 556, 558, 559, 560 Dimensions

- INSULATOR MATERIAL: THERMOPLASTIC POLYESTER, UL 94V-0 CONTACT MATERIAL; COPPER, NICKEL, TIN ALLOY CA-725
- CONTACT PLATING: GOLD ON THE MATING AREA, TIN-LEAD ON THE CONTACT TAILS, NICKEL UNDERPLATE

## 346/396 SERIES CARD EDGE CONNECTOR CONTACT CODE 555,556,558,559,560 DIMENSIONS

YOUR CONNECTION TO QUALITY & SERVICE

**EDAC INC** TORONTO, ONTARIO CANADA

THESE DRAWINGS AND SPECIFICATIONS ARE THE PROPERTY OF EDAC INC.,AND SHALL NOT BE REPRODUCED, OR COPIED OR USED AS THE BASIS FOR THE MANUFACTURE OR SALE OF APPARATUS WITHOUT WRITTEN PERMISSION.