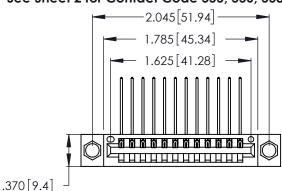

Contact Dimensions:
559-90 Degree Bend (Code 541 Contacts)
See Sheet 2 for Contact Code 555, 556, 558, 559, 560 Dimensions

- INSULATOR MATERIAL: THERMOPLASTIC POLYESTER, UL 94V-0 CONTACT MATERIAL; COPPER, NICKEL, TIN ALLOY CA-725
- CONTACT PLATING: GOLD ON THE MATING AREA, TIN-LEAD ON THE CONTACT TAILS, NICKEL UNDERPLATE

THIS IS A C.A.D. GENERATED DRAWING DO NOT MAKE MANUAL REVISIONS TO MASTER.

| 346/396 SERIES CARD EDGE CONNECTO | R |
|-----------------------------------|---|
| PART NUMBER: 346-012-559-104      |   |

**EDAC INC** TORONTO, ONTARIO CANADA