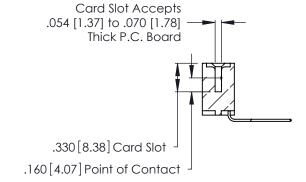

THIS IS A C.A.D. GENERATED DRAWING DO NOT MAKE MANUAL REVISIONS TO MASTER.

ISSUE NUMBER

ORIGINAL

1

**Contact Code 555** 

Contact Code 556

**Contact Code 558** 

**Contact Code 559** 

**Contact Code 560** 

INSULATOR MATERIAL: THERMOPLASTIC POLYESTER, UL 94V-0 CONTACT MATERIAL; COPPER, NICKEL, TIN ALLOY CA-725 CONTACT PLATING: GOLD ON THE MATING AREA, TIN-LEAD

ON THE CONTACT TAILS, NICKEL UNDERPLATE

346/396 SERIES CARD EDGE CONNECTOR CONTACT CODE 555,556,558,559,560 DIMENSIONS

YOUR CONNECTION TO QUALITY & SERVICE

**EDAC INC** TORONTO, ONTARIO CANADA

THESE DRAWINGS AND SPECIFICATIONS ARE THE PROPERTY OF EDAC INC.,AND SHALL NOT BE REPRODUCED, OR COPIED OR USED AS THE BASIS FOR THE MANUFACTURE OR SALE OF APPARATUS WITHOUT WRITTEN PERMISSION.