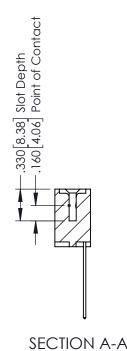

## **Contact Code 555**

## **Contact Code 556**

INSULATOR MATERIAL: THERMOPLASTIC POLYESTER, UL 94V-0 CONTACT MATERIAL; COPPER, NICKEL, TIN ALLOY CA-725 CONTACT PLATING: GOLD ON THE MATING AREA, TIN-LEAD

ON THE CONTACT TAILS, NICKEL UNDERPLATE