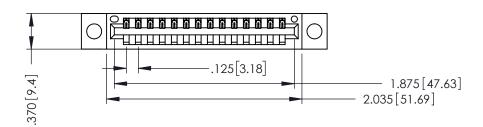

THIS IS A C.A.D. GENERATED DRAWING DO NOT MAKE MANUAL REVISIONS TO MASTER.

ISSUE NUMBER

ORIGINAL

1

.350 [8.89] 600 [15.24] 2.560 [65.02]

INSULATOR MATERIAL: THERMOPLASTIC POLYESTER, UL 94V-0 CONTACT MATERIAL; COPPER, NICKEL, TIN ALLOY CA-725 CONTACT PLATING: GOLD ON THE MATING AREA, TIN-LEAD

ON THE CONTACT TAILS, NICKEL UNDERPLATE

346/396 SERIES CARD EDGE CONNECTOR PART NUMBER: 346-014-541-104

YOUR CONNECTION TO QUALITY & SERVICE

**EDAC INC** TORONTO, ONTARIO CANADA

THESE DRAWINGS AND SPECIFICATIONS ARE THE PROPERTY OF EDAC INC., AND SHALL NOT BE REPRODUCED,OR COPIED OR USED AS THE BASIS FOR THE MANUFACTURE OR SALE OF APPARATUS WITHOUT WRITTEN PERMISSION.