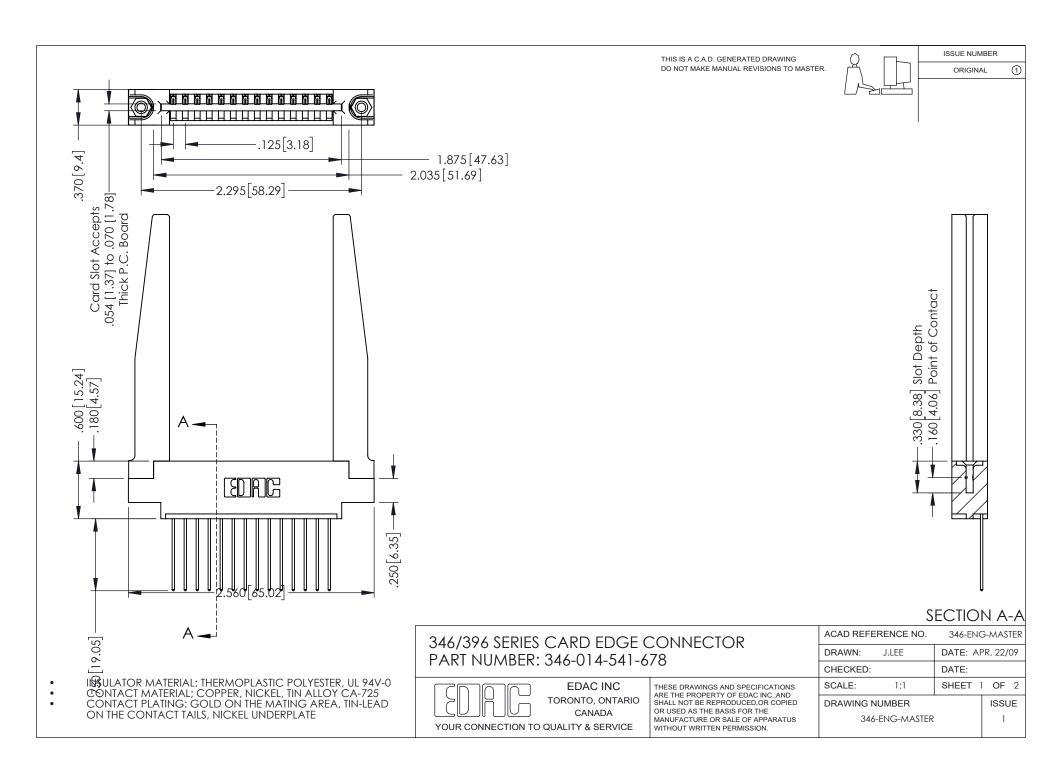

## **Contact Code 556**

INSULATOR MATERIAL: THERMOPLASTIC POLYESTER, UL 94V-0 CONTACT MATERIAL; COPPER, NICKEL, TIN ALLOY CA-725 CONTACT PLATING: GOLD ON THE MATING AREA, TIN-LEAD

ON THE CONTACT TAILS, NICKEL UNDERPLATE

## 346/396 SERIES CARD EDGE CONNECTOR CONTACT CODE 555,556,558,559,560 DIMENSIONS

YOUR CONNECTION TO QUALITY & SERVICE

**EDAC INC** TORONTO, ONTARIO CANADA

THESE DRAWINGS AND SPECIFICATIONS ARE THE PROPERTY OF EDAC INC.,AND SHALL NOT BE REPRODUCED, OR COPIED OR USED AS THE BASIS FOR THE MANUFACTURE OR SALE OF APPARATUS WITHOUT WRITTEN PERMISSION.