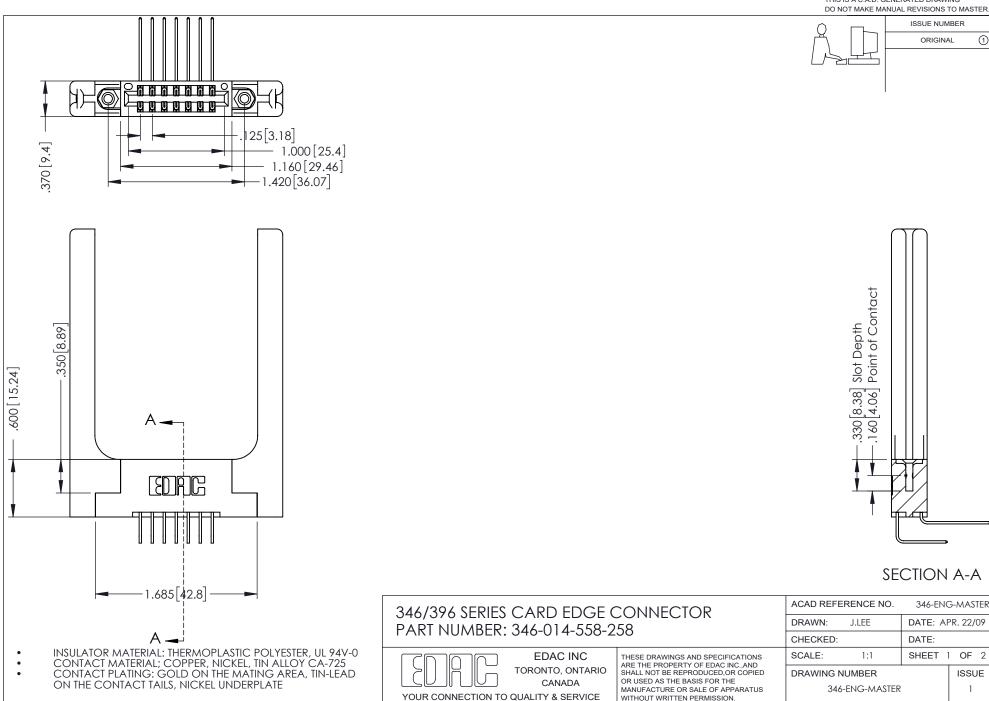

## **Contact Code 556**

INSULATOR MATERIAL: THERMOPLASTIC POLYESTER, UL 94V-0 CONTACT MATERIAL; COPPER, NICKEL, TIN ALLOY CA-725 CONTACT PLATING: GOLD ON THE MATING AREA, TIN-LEAD

ON THE CONTACT TAILS, NICKEL UNDERPLATE

## 346/396 SERIES CARD EDGE CONNECTOR CONTACT CODE 555,556,558,559,560 DIMENSIONS

YOUR CONNECTION TO QUALITY & SERVICE

**EDAC INC** TORONTO, ONTARIO CANADA

THESE DRAWINGS AND SPECIFICATIONS ARE THE PROPERTY OF EDAC INC.,AND SHALL NOT BE REPRODUCED, OR COPIED OR USED AS THE BASIS FOR THE MANUFACTURE OR SALE OF APPARATUS WITHOUT WRITTEN PERMISSION.