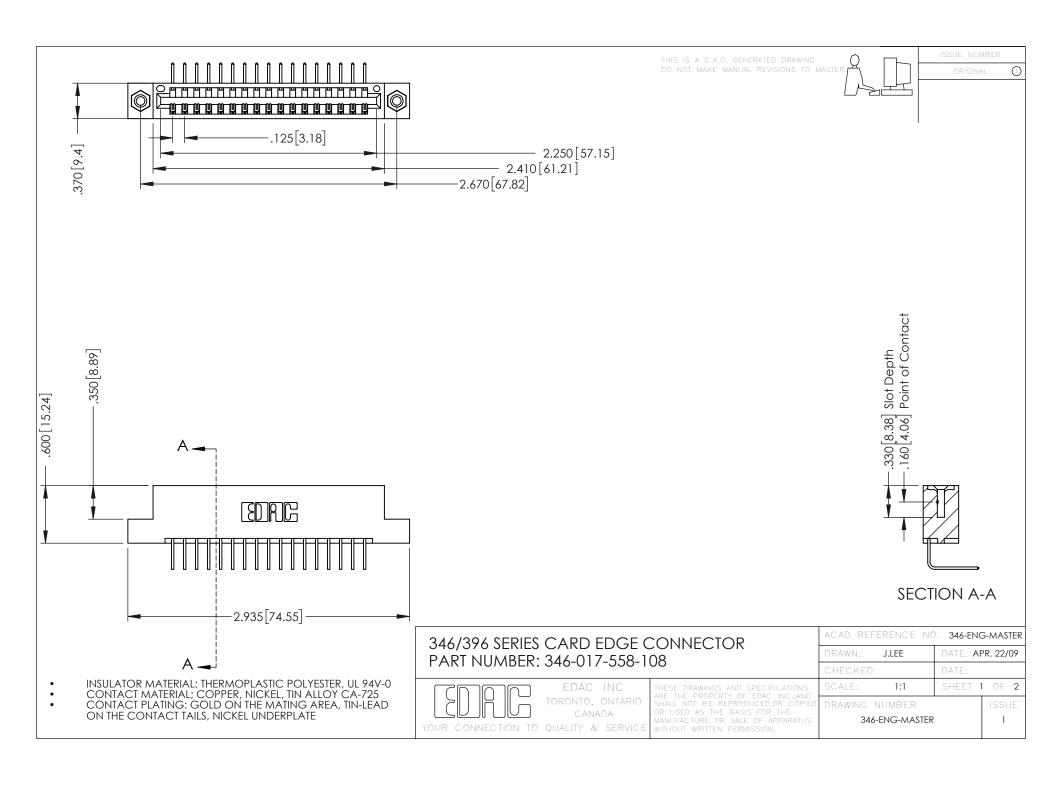

**Contact Code 555** 

**Contact Code 556** 

INSULATOR MATERIAL: THERMOPLASTIC POLYESTER, UL 94V-0 CONTACT MATERIAL; COPPER, NICKEL, TIN ALLOY CA-725

CONTACT PLATING: GOLD ON THE MATING AREA, TIN-LEAD ON THE CONTACT TAILS, NICKEL UNDERPLATE