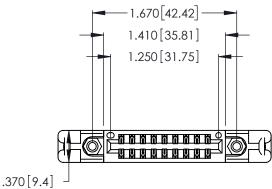

<u>Contact Dimensions:</u>
555-Extender Board Bend (Code 500 Contacts)
See Sheet 2 for Contact Code 555, 556, 558, 559, 560 Dimensions

- INSULATOR MATERIAL: THERMOPLASTIC POLYESTER, UL 94V-0 CONTACT MATERIAL; COPPER, NICKEL, TIN\_ALLOY CA-725
- CONTACT PLATING: GOLD ON THE MATING AREA, TIN-LEAD ON THE CONTACT TAILS, NICKEL UNDERPLATE

THIS IS A C.A.D. GENERATED DRAWING DO NOT MAKE MANUAL REVISIONS TO MASTER.

ISSUE NUMBER

ORIGINAL

1

346/396 SERIES CARD EDGE CONNECTOR PART NUMBER: 346-018-555-258

**EDAC INC** TORONTO, ONTARIO CANADA

THESE DRAWINGS AND SPECIFICATIONS ARE THE PROPERTY OF EDAC INC.,AND SHALL NOT BE REPRODUCED, OR COPIED OR USED AS THE BASIS FOR THE MANUFACTURE OR SALE OF APPARATUS WITHOUT WRITTEN PERMISSION.