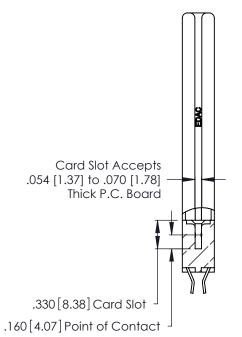

THIS IS A C.A.D. GENERATED DRAWING DO NOT MAKE MANUAL REVISIONS TO MASTER.

ISSUE NUMBER

ORIGINAL

1

**Contact Code 555** 

Contact Code 556

**Contact Code 558** 

**Contact Code 559** 

**Contact Code 560** 

INSULATOR MATERIAL: THERMOPLASTIC POLYESTER, UL 94V-0 CONTACT MATERIAL; COPPER, NICKEL, TIN ALLOY CA-725 CONTACT PLATING: GOLD ON THE MATING AREA, TIN-LEAD

ON THE CONTACT TAILS, NICKEL UNDERPLATE

346/396 SERIES CARD EDGE CONNECTOR CONTACT CODE 555,556,558,559,560 DIMENSIONS

YOUR CONNECTION TO QUALITY & SERVICE

**EDAC INC** TORONTO, ONTARIO CANADA

THESE DRAWINGS AND SPECIFICATIONS ARE THE PROPERTY OF EDAC INC.,AND SHALL NOT BE REPRODUCED, OR COPIED OR USED AS THE BASIS FOR THE MANUFACTURE OR SALE OF APPARATUS WITHOUT WRITTEN PERMISSION.