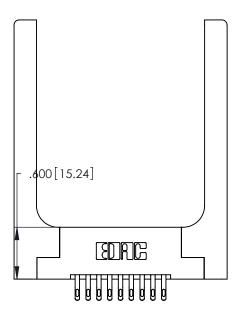

THIS IS A C.A.D. GENERATED DRAWING DO NOT MAKE MANUAL REVISIONS TO MASTER.

ISSUE NUMBER

ORIGINAL

1

346/396 SERIES CARD EDGE CONNECTOR PART NUMBER: 346-018-555-258

**EDAC INC** TORONTO, ONTARIO CANADA

THESE DRAWINGS AND SPECIFICATIONS ARE THE PROPERTY OF EDAC INC.,AND SHALL NOT BE REPRODUCED, OR COPIED OR USED AS THE BASIS FOR THE MANUFACTURE OR SALE OF APPARATUS WITHOUT WRITTEN PERMISSION.