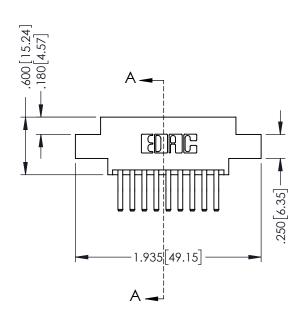

THIS IS A C.A.D. GENERATED DRAWING DO NOT MAKE MANUAL REVISIONS TO MASTER.



ISSUE NUMBER

ORIGINAL

1





INSULATOR MATERIAL: THERMOPLASTIC POLYESTER, UL 94V-0 CONTACT MATERIAL; COPPER, NICKEL, TIN ALLOY CA-725 CONTACT PLATING: GOLD ON THE MATING AREA, TIN-LEAD ON THE CONTACT TAILS, NICKEL UNDERPLATE

346/396 SERIES CARD EDGE CONNECTOR PART NUMBER: 346-018-560-804

YOUR CONNECTION TO QUALITY & SERVICE

**EDAC INC** TORONTO, ONTARIO CANADA

THESE DRAWINGS AND SPECIFICATIONS ARE THE PROPERTY OF EDAC INC.,AND SHALL NOT BE REPRODUCED, OR COPIED OR USED AS THE BASIS FOR THE MANUFACTURE OR SALE OF APPARATUS WITHOUT WRITTEN PERMISSION.

| ACAD REFERENCE NO | O. 346-ENG-MASTER |
|-------------------|-------------------|
| DRAWN: J.LEE      | DATE: APR. 22/09  |
| CHECKED:          | DATE:             |
| SCALE: 1:1        | SHEET 1 OF 2      |
| DRAWING NUMBER    | ISSUE             |

346-ENG-MASTE