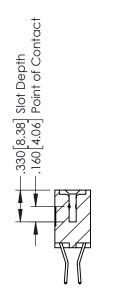

## **Contact Code 555**

## **Contact Code 556**

INSULATOR MATERIAL: THERMOPLASTIC POLYESTER, UL 94V-0 CONTACT MATERIAL; COPPER, NICKEL, TIN ALLOY CA-725 CONTACT PLATING: GOLD ON THE MATING AREA, TIN-LEAD

ON THE CONTACT TAILS, NICKEL UNDERPLATE