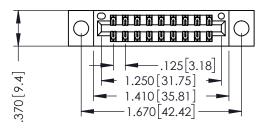

346/396 SERIES CARD EDGE CONNECTOR PART NUMBER: 346-018-560-804

YOUR CONNECTION TO QUALITY & SERVICE

**EDAC INC** TORONTO, ONTARIO CANADA

THESE DRAWINGS AND SPECIFICATIONS ARE THE PROPERTY OF EDAC INC.,AND SHALL NOT BE REPRODUCED, OR COPIED OR USED AS THE BASIS FOR THE MANUFACTURE OR SALE OF APPARATUS WITHOUT WRITTEN PERMISSION.

| ACAD REFERENCE NO | O. 346-ENG-MASTER |
|-------------------|-------------------|
| DRAWN: J.LEE      | DATE: APR. 22/09  |
| CHECKED:          | DATE:             |
| SCALE: 1:1        | SHEET 1 OF 2      |
| DRAWING NUMBER    | ISSUE             |