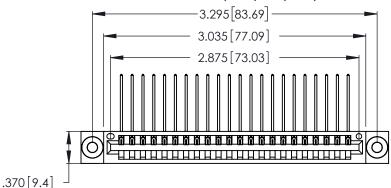

Contact Dimensions:
559-90 Degree Bend (Code 541 Contacts)
See Sheet 2 for Contact Code 555, 556, 558, 559, 560 Dimensions

Card Slot Accepts .054 [1.37] to .070 [1.78] Thick P.C. Board .330 [8.38] Card Slot

.160 [4.07] Point of Contact

INSULATOR MATERIAL: THERMOPLASTIC POLYESTER, UL 94V-0 CONTACT MATERIAL; COPPER, NICKEL, TIN ALLOY CA-725

CONTACT PLATING: GOLD ON THE MATING AREA, TIN-LEAD ON THE CONTACT TAILS, NICKEL UNDERPLATE

346/396 SERIES CARD EDGE CONNECTOR PART NUMBER: 346-022-559-603

**EDAC INC** TORONTO, ONTARIO CANADA

THESE DRAWINGS AND SPECIFICATIONS ARE THE PROPERTY OF EDAC INC., AND SHALL NOT BE REPRODUCED, OR COPIED OR USED AS THE BASIS FOR THE MANUFACTURE OR SALE OF APPARATUS WITHOUT WRITTEN PERMISSION.