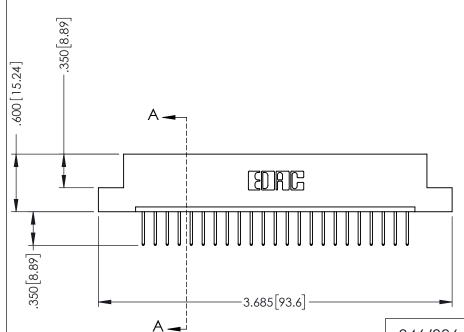

THIS IS A C.A.D. GENERATED DRAWING DO NOT MAKE MANUAL REVISIONS TO MASTER.

ISSUE NUMBER

ORIGINAL

1

.330 [8.38] Slot Depth .160 [4.06] Point of Contact **SECTION A-A** 

346/396 SERIES CARD EDGE CONNECTOR PART NUMBER: 346-023-526-108

## 346/396 SERIES CARD EDGE CONNECTOR CONTACT CODE 555,556,558,559,560 DIMENSIONS

YOUR CONNECTION TO QUALITY & SERVICE

**EDAC INC** TORONTO, ONTARIO CANADA

THESE DRAWINGS AND SPECIFICATIONS ARE THE PROPERTY OF EDAC INC.,AND SHALL NOT BE REPRODUCED, OR COPIED OR USED AS THE BASIS FOR THE MANUFACTURE OR SALE OF APPARATUS WITHOUT WRITTEN PERMISSION.