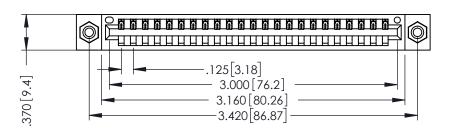

THIS IS A C.A.D. GENERATED DRAWING DO NOT MAKE MANUAL REVISIONS TO MASTER.

ISSUE NUMBER

ORIGINAL

1

.330 [8.38] Slot Depth .160 [4.06] Point of Contact **SECTION A-A** 

346/396 SERIES CARD EDGE CONNECTOR PART NUMBER: 346-023-526-108

## 346/396 SERIES CARD EDGE CONNECTOR CONTACT CODE 555,556,558,559,560 DIMENSIONS

YOUR CONNECTION TO QUALITY & SERVICE

**EDAC INC** TORONTO, ONTARIO CANADA

THESE DRAWINGS AND SPECIFICATIONS ARE THE PROPERTY OF EDAC INC.,AND SHALL NOT BE REPRODUCED, OR COPIED OR USED AS THE BASIS FOR THE MANUFACTURE OR SALE OF APPARATUS WITHOUT WRITTEN PERMISSION.