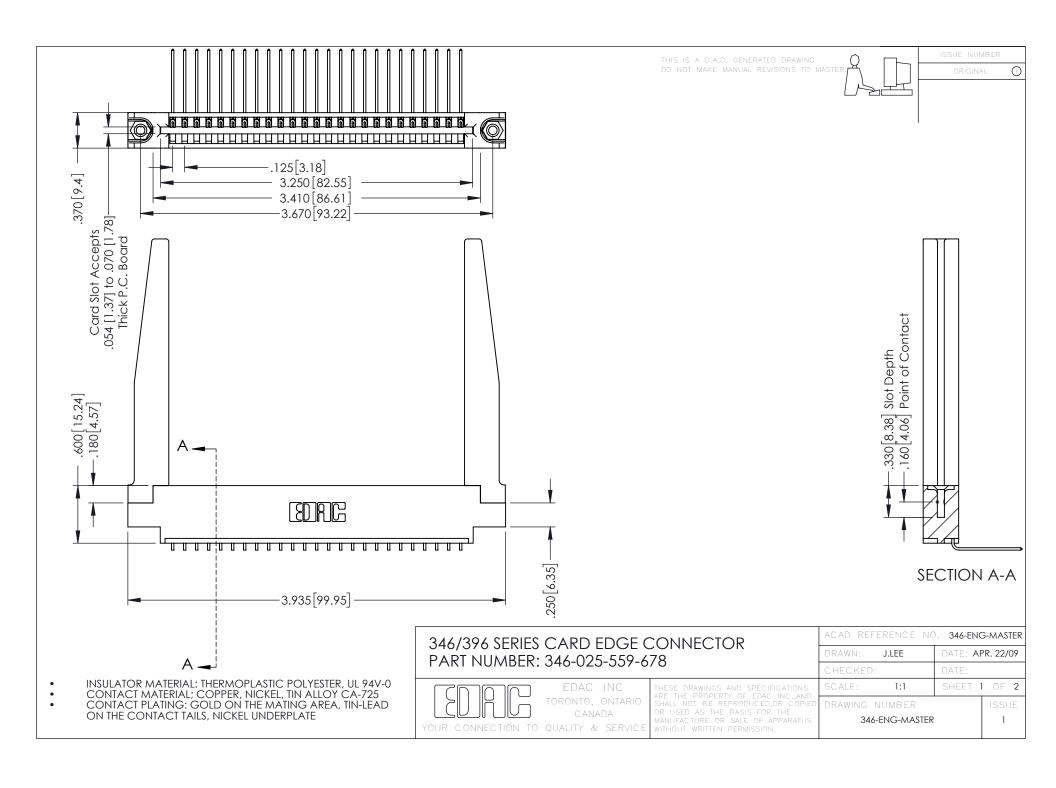

**Contact Code 555** 

**Contact Code 556** 

INSULATOR MATERIAL: THERMOPLASTIC POLYESTER, UL 94V-0 CONTACT MATERIAL; COPPER, NICKEL, TIN ALLOY CA-725 CONTACT PLATING: GOLD ON THE MATING AREA, TIN-LEAD

ON THE CONTACT TAILS, NICKEL UNDERPLATE