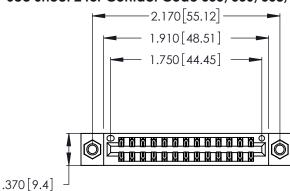

THIS IS A C.A.D. GENERATED DRAWING DO NOT MAKE MANUAL REVISIONS TO MASTER.

1

| 346/396 SERIES CARD EDGE CONNECTOR |
|------------------------------------|
| PART NUMBER: 346-026-556-807       |

**EDAC INC** TORONTO, ONTARIO CANADA

THESE DRAWINGS AND SPECIFICATIONS ARE THE PROPERTY OF EDAC INC.,AND SHALL NOT BE REPRODUCED, OR COPIED OR USED AS THE BASIS FOR THE MANUFACTURE OR SALE OF APPARATUS WITHOUT WRITTEN PERMISSION.

|                | ACAD REFERENCE NO. |        | 346-ENG-MASTER |           |
|----------------|--------------------|--------|----------------|-----------|
|                | DRAWN:             | J.LEE  | DATE: AF       | PR. 22/09 |
|                | CHECKED:           |        | DATE:          |           |
|                | SCALE:             | N.T.S  | SHEET          | OF 2      |
|                | DRAWING N          | IUMBER |                | ISSUE     |
| 346-ENG-MASTER |                    |        |                | 1         |