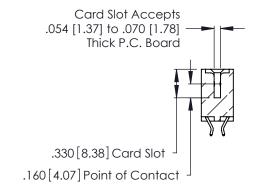

Contact Dimensions:
556-Extender Board Bend (Code 520 Contacts)
See Sheet 2 for Contact Code 555, 556, 558, 559, 560 Dimensions

- INSULATOR MATERIAL: THERMOPLASTIC POLYESTER, UL 94V-0 CONTACT MATERIAL; COPPER, NICKEL, TIN ALLOY CA-725
- CONTACT PLATING: GOLD ON THE MATING AREA, TIN-LEAD ON THE CONTACT TAILS, NICKEL UNDERPLATE

**Contact Code 560** 

INSULATOR MATERIAL: THERMOPLASTIC POLYESTER, UL 94V-0 CONTACT MATERIAL; COPPER, NICKEL, TIN ALLOY CA-725 CONTACT PLATING: GOLD ON THE MATING AREA, TIN-LEAD

ON THE CONTACT TAILS, NICKEL UNDERPLATE

346/396 SERIES CARD EDGE CONNECTOR CONTACT CODE 555,556,558,559,560 DIMENSIONS

YOUR CONNECTION TO QUALITY & SERVICE

**EDAC INC** TORONTO, ONTARIO CANADA

THESE DRAWINGS AND SPECIFICATIONS ARE THE PROPERTY OF EDAC INC.,AND SHALL NOT BE REPRODUCED, OR COPIED OR USED AS THE BASIS FOR THE MANUFACTURE OR SALE OF APPARATUS WITHOUT WRITTEN PERMISSION.