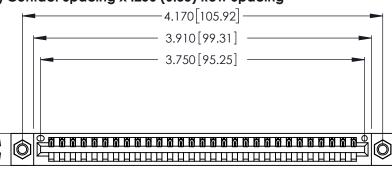

<u>Contact Dimensions:</u>
520-P.C. Tail .030x.018 (0.76x0.46) - Tail LG. = .175 (4.45) .125 (3.18) Contact Spacing x .250 (6.35) Row Spacing

.370 [9.4]

.600 [15.24] 

THIS IS A C.A.D. GENERATED DRAWING DO NOT MAKE MANUAL REVISIONS TO MASTER.

ISSUE NUMBER ORIGINAL 1

INSULATOR MATERIAL: THERMOPLASTIC POLYESTER, UL 94V-0 CONTACT MATERIAL; COPPER, NICKEL, TIN ALLOY CA-725

CONTACT PLATING: GOLD ON THE MATING AREA, TIN-LEAD ON THE CONTACT TAILS, NICKEL UNDERPLATE

346/396 SERIES CARD EDGE CONNECTOR PART NUMBER: 346-029-520-607

YOUR CONNECTION TO QUALITY & SERVICE

**EDAC INC** TORONTO, ONTARIO CANADA

THESE DRAWINGS AND SPECIFICATIONS ARE THE PROPERTY OF EDAC INC.,AND SHALL NOT BE REPRODUCED, OR COPIED OR USED AS THE BASIS FOR THE MANUFACTURE OR SALE OF APPARATUS WITHOUT WRITTEN PERMISSION.