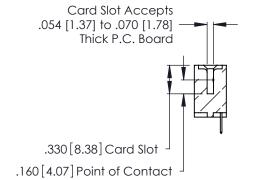

<u>Contact Dimensions:</u>
520-P.C. Tail .030x.018 (0.76x0.46) - Tail LG. = .175 (4.45) .125 (3.18) Contact Spacing x .250 (6.35) Row Spacing

.370 [9.4]

.600 [15.24] 

THIS IS A C.A.D. GENERATED DRAWING DO NOT MAKE MANUAL REVISIONS TO MASTER.

ISSUE NUMBER ORIGINAL 1

INSULATOR MATERIAL: THERMOPLASTIC POLYESTER, UL 94V-0 CONTACT MATERIAL; COPPER, NICKEL, TIN ALLOY CA-725

CONTACT PLATING: GOLD ON THE MATING AREA, TIN-LEAD ON THE CONTACT TAILS, NICKEL UNDERPLATE

346/396 SERIES CARD EDGE CONNECTOR PART NUMBER: 346-029-520-607

YOUR CONNECTION TO QUALITY & SERVICE

**EDAC INC** TORONTO, ONTARIO CANADA

THESE DRAWINGS AND SPECIFICATIONS ARE THE PROPERTY OF EDAC INC.,AND SHALL NOT BE REPRODUCED, OR COPIED OR USED AS THE BASIS FOR THE MANUFACTURE OR SALE OF APPARATUS WITHOUT WRITTEN PERMISSION.