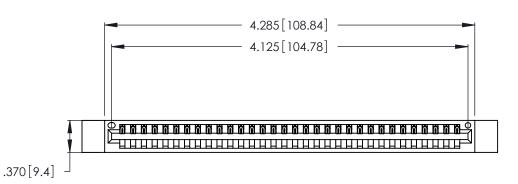

Card Slot Accepts .054 [1.37] to .070 [1.78] Thick P.C. Board .330 [8.38] Card Slot .160 [4.07] Point of Contact

- INSULATOR MATERIAL: THERMOPLASTIC POLYESTER, UL 94V-0 CONTACT MATERIAL; COPPER, NICKEL, TIN\_ALLOY CA-725
- CONTACT PLATING: GOLD ON THE MATING AREA, TIN-LEAD ON THE CONTACT TAILS, NICKEL UNDERPLATE

| 346/396 SERIES CARD EDGE CONNECTOR |
|------------------------------------|
| PART NUMBER: 346-032-500-112       |

YOUR CONNECTION TO QUALITY & SERVICE

**EDAC INC** TORONTO, ONTARIO CANADA

THESE DRAWINGS AND SPECIFICATIONS ARE THE PROPERTY OF EDAC INC.,AND SHALL NOT BE REPRODUCED, OR COPIED OR USED AS THE BASIS FOR THE MANUFACTURE OR SALE OF APPARATUS WITHOUT WRITTEN PERMISSION.