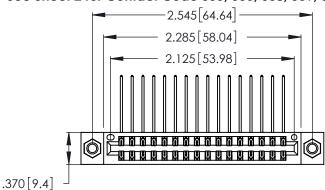

Contact Dimensions:
559-90 Degree Bend (Code 541 Contacts)
See Sheet 2 for Contact Code 555, 556, 558, 559, 560 Dimensions

- INSULATOR MATERIAL: THERMOPLASTIC POLYESTER, UL 94V-0 CONTACT MATERIAL; COPPER, NICKEL, TIN ALLOY CA-725
- CONTACT PLATING: GOLD ON THE MATING AREA, TIN-LEAD ON THE CONTACT TAILS, NICKEL UNDERPLATE

THIS IS A C.A.D. GENERATED DRAWING DO NOT MAKE MANUAL REVISIONS TO MASTER.

| 346/396 SERIES CARD EDGE CONNECTOR |
|------------------------------------|
| PART NUMBER: 346-032-559-207       |

**EDAC INC** TORONTO, ONTARIO CANADA