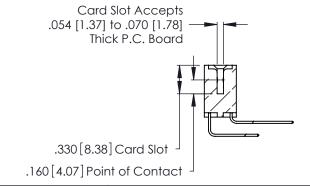

**Contact Code 560** 

INSULATOR MATERIAL: THERMOPLASTIC POLYESTER, UL 94V-0 CONTACT MATERIAL; COPPER, NICKEL, TIN ALLOY CA-725 CONTACT PLATING: GOLD ON THE MATING AREA, TIN-LEAD

ON THE CONTACT TAILS, NICKEL UNDERPLATE

346/396 SERIES CARD EDGE CONNECTOR CONTACT CODE 555,556,558,559,560 DIMENSIONS

YOUR CONNECTION TO QUALITY & SERVICE

**EDAC INC** TORONTO, ONTARIO CANADA

THESE DRAWINGS AND SPECIFICATIONS ARE THE PROPERTY OF EDAC INC.,AND SHALL NOT BE REPRODUCED, OR COPIED OR USED AS THE BASIS FOR THE MANUFACTURE OR SALE OF APPARATUS WITHOUT WRITTEN PERMISSION.