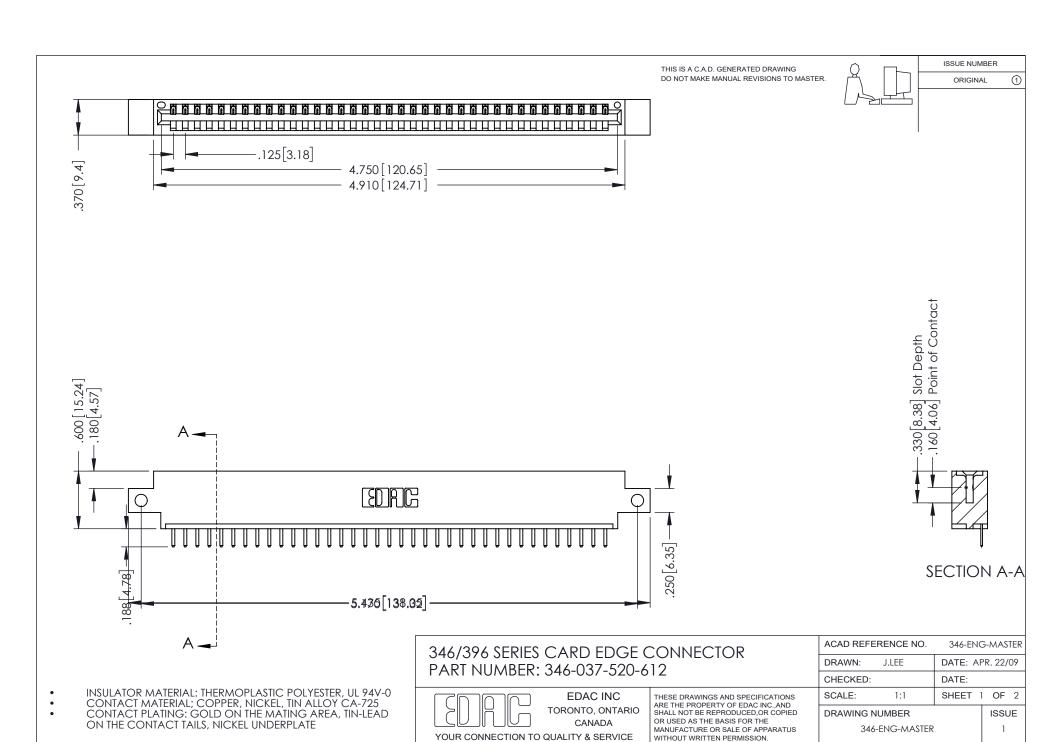

## **Contact Code 556**

INSULATOR MATERIAL: THERMOPLASTIC POLYESTER, UL 94V-0 CONTACT MATERIAL; COPPER, NICKEL, TIN ALLOY CA-725 CONTACT PLATING: GOLD ON THE MATING AREA, TIN-LEAD

ON THE CONTACT TAILS, NICKEL UNDERPLATE

## 346/396 SERIES CARD EDGE CONNECTOR CONTACT CODE 555,556,558,559,560 DIMENSIONS

YOUR CONNECTION TO QUALITY & SERVICE

**EDAC INC** TORONTO, ONTARIO CANADA

THESE DRAWINGS AND SPECIFICATIONS ARE THE PROPERTY OF EDAC INC.,AND SHALL NOT BE REPRODUCED, OR COPIED OR USED AS THE BASIS FOR THE MANUFACTURE OR SALE OF APPARATUS WITHOUT WRITTEN PERMISSION.