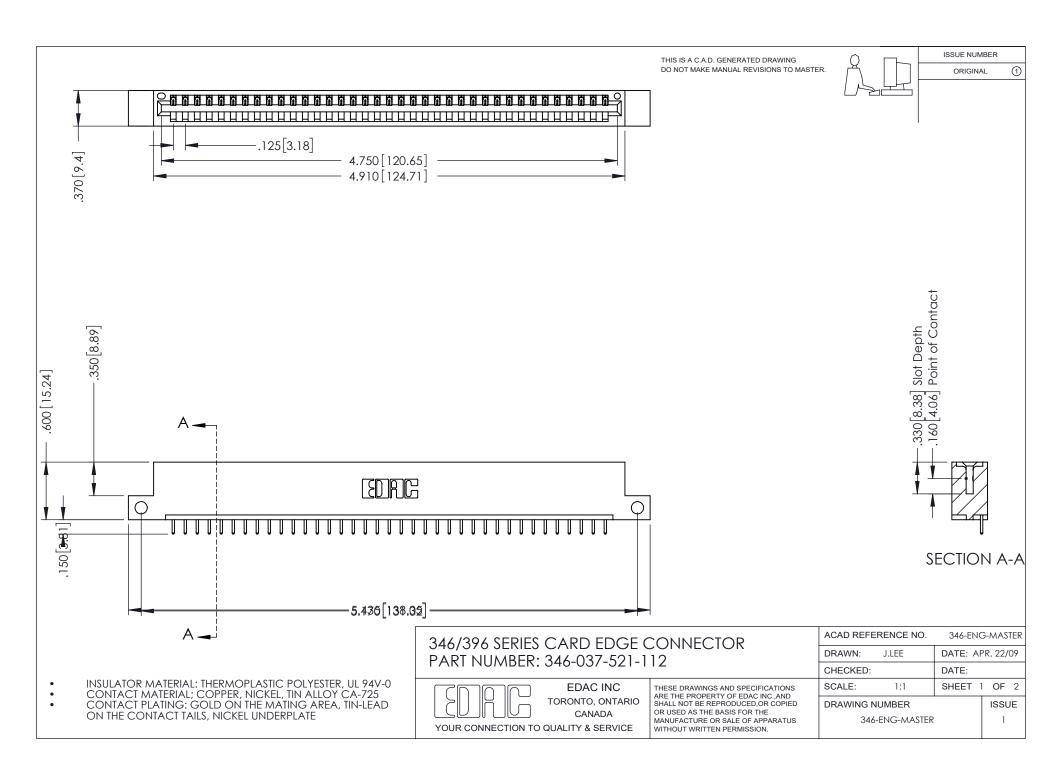

## **Contact Code 556**

INSULATOR MATERIAL: THERMOPLASTIC POLYESTER, UL 94V-0 CONTACT MATERIAL; COPPER, NICKEL, TIN ALLOY CA-725 CONTACT PLATING: GOLD ON THE MATING AREA, TIN-LEAD

ON THE CONTACT TAILS, NICKEL UNDERPLATE

## 346/396 SERIES CARD EDGE CONNECTOR CONTACT CODE 555,556,558,559,560 DIMENSIONS

YOUR CONNECTION TO QUALITY & SERVICE

**EDAC INC** TORONTO, ONTARIO CANADA

THESE DRAWINGS AND SPECIFICATIONS ARE THE PROPERTY OF EDAC INC.,AND SHALL NOT BE REPRODUCED, OR COPIED OR USED AS THE BASIS FOR THE MANUFACTURE OR SALE OF APPARATUS WITHOUT WRITTEN PERMISSION.