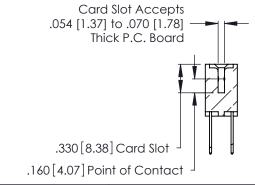

THIS IS A C.A.D. GENERATED DRAWING DO NOT MAKE MANUAL REVISIONS TO MASTER.

ISSUE NUMBER

ORIGINAL

1

**Contact Code 555** 

Contact Code 556

**Contact Code 558** 

**Contact Code 559** 

Contact Code 560

INSULATOR MATERIAL: THERMOPLASTIC POLYESTER, UL 94V-0 CONTACT MATERIAL; COPPER, NICKEL, TIN ALLOY CA-725 CONTACT PLATING: GOLD ON THE MATING AREA, TIN-LEAD

ON THE CONTACT TAILS, NICKEL UNDERPLATE

346/396 SERIES CARD EDGE CONNECTOR CONTACT CODE 555,556,558,559,560 DIMENSIONS

YOUR CONNECTION TO QUALITY & SERVICE

**EDAC INC** TORONTO, ONTARIO CANADA

THESE DRAWINGS AND SPECIFICATIONS ARE THE PROPERTY OF EDAC INC.,AND SHALL NOT BE REPRODUCED, OR COPIED OR USED AS THE BASIS FOR THE MANUFACTURE OR SALE OF APPARATUS WITHOUT WRITTEN PERMISSION.