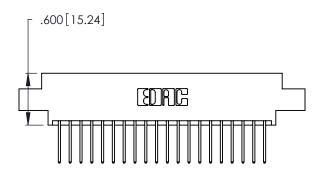

THIS IS A C.A.D. GENERATED DRAWING DO NOT MAKE MANUAL REVISIONS TO MASTER.

346/396 SERIES CARD EDGE CONNECTOR PART NUMBER: 346-040-522-808

**EDAC INC** TORONTO, ONTARIO CANADA

THESE DRAWINGS AND SPECIFICATIONS ARE THE PROPERTY OF EDAC INC., AND SHALL NOT BE REPRODUCED, OR COPIED OR USED AS THE BASIS FOR THE MANUFACTURE OR SALE OF APPARATUS WITHOUT WRITTEN PERMISSION.