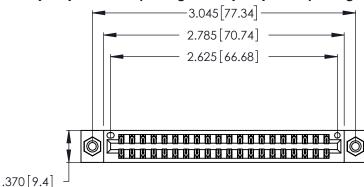

<u>Contact Dimensions:</u>
522-P.C. Tail .025 Sq. (0.64 Sq.) - Tail LG. = .440 (11.18)
.125 (3.18) Contact Spacing x .250 (6.35) Row Spacing

- INSULATOR MATERIAL: THERMOPLASTIC POLYESTER, UL 94V-0 CONTACT MATERIAL; COPPER, NICKEL, TIN ALLOY CA-725
- CONTACT PLATING: GOLD ON THE MATING AREA, TIN-LEAD ON THE CONTACT TAILS, NICKEL UNDERPLATE

THIS IS A C.A.D. GENERATED DRAWING DO NOT MAKE MANUAL REVISIONS TO MASTER.

346/396 SERIES CARD EDGE CONNECTOR PART NUMBER: 346-040-522-808

**EDAC INC** TORONTO, ONTARIO CANADA

THESE DRAWINGS AND SPECIFICATIONS ARE THE PROPERTY OF EDAC INC., AND SHALL NOT BE REPRODUCED, OR COPIED OR USED AS THE BASIS FOR THE MANUFACTURE OR SALE OF APPARATUS WITHOUT WRITTEN PERMISSION.