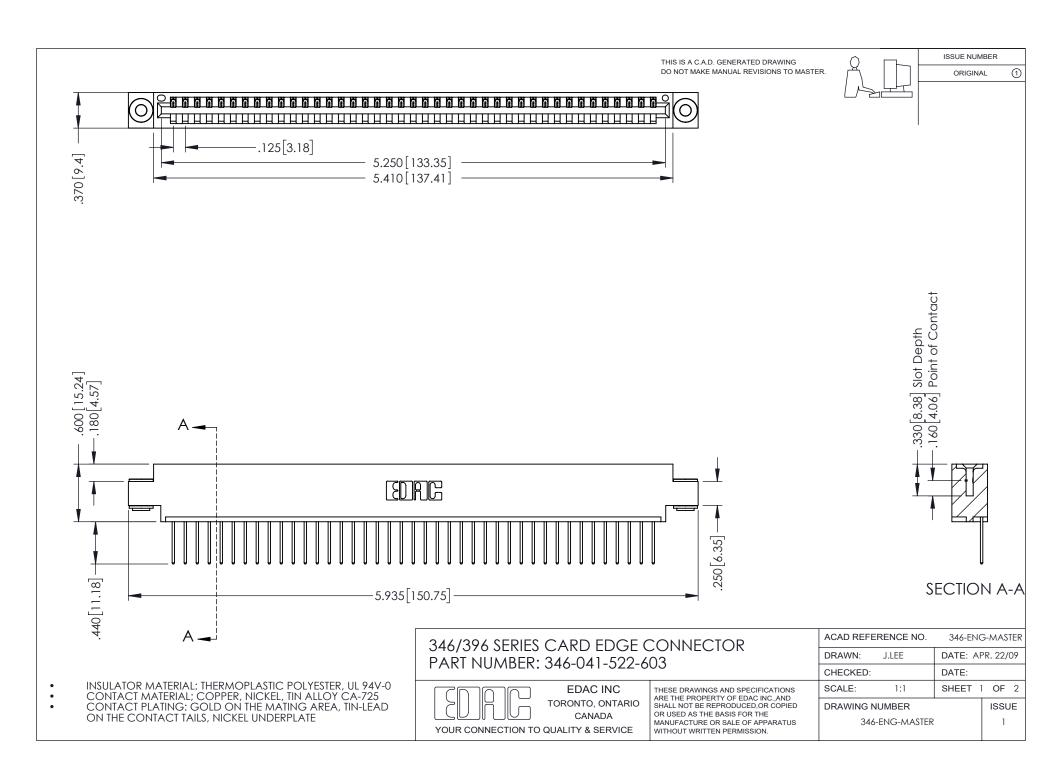

## **Contact Code 556**

INSULATOR MATERIAL: THERMOPLASTIC POLYESTER, UL 94V-0 CONTACT MATERIAL; COPPER, NICKEL, TIN ALLOY CA-725 CONTACT PLATING: GOLD ON THE MATING AREA, TIN-LEAD

ON THE CONTACT TAILS, NICKEL UNDERPLATE

## 346/396 SERIES CARD EDGE CONNECTOR CONTACT CODE 555,556,558,559,560 DIMENSIONS

YOUR CONNECTION TO QUALITY & SERVICE

**EDAC INC** TORONTO, ONTARIO CANADA

THESE DRAWINGS AND SPECIFICATIONS ARE THE PROPERTY OF EDAC INC.,AND SHALL NOT BE REPRODUCED, OR COPIED OR USED AS THE BASIS FOR THE MANUFACTURE OR SALE OF APPARATUS WITHOUT WRITTEN PERMISSION.