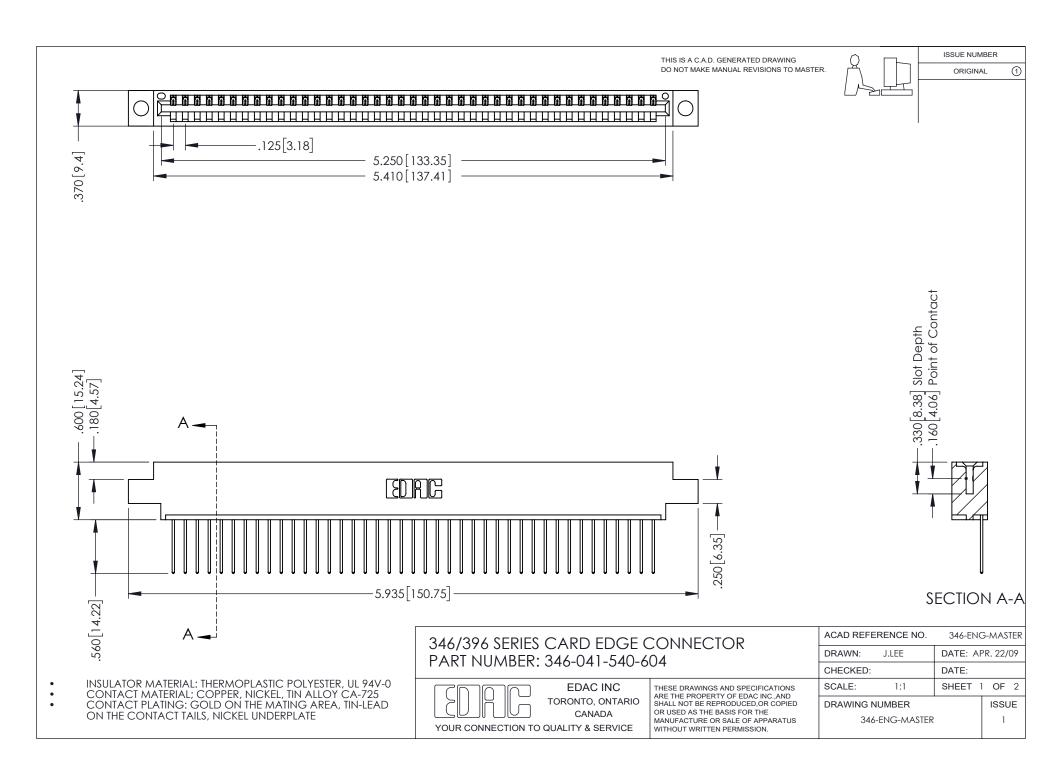

## **Contact Code 556**

INSULATOR MATERIAL: THERMOPLASTIC POLYESTER, UL 94V-0 CONTACT MATERIAL; COPPER, NICKEL, TIN ALLOY CA-725 CONTACT PLATING: GOLD ON THE MATING AREA, TIN-LEAD

ON THE CONTACT TAILS, NICKEL UNDERPLATE

## 346/396 SERIES CARD EDGE CONNECTOR CONTACT CODE 555,556,558,559,560 DIMENSIONS

YOUR CONNECTION TO QUALITY & SERVICE

**EDAC INC** TORONTO, ONTARIO CANADA

THESE DRAWINGS AND SPECIFICATIONS ARE THE PROPERTY OF EDAC INC.,AND SHALL NOT BE REPRODUCED, OR COPIED OR USED AS THE BASIS FOR THE MANUFACTURE OR SALE OF APPARATUS WITHOUT WRITTEN PERMISSION.