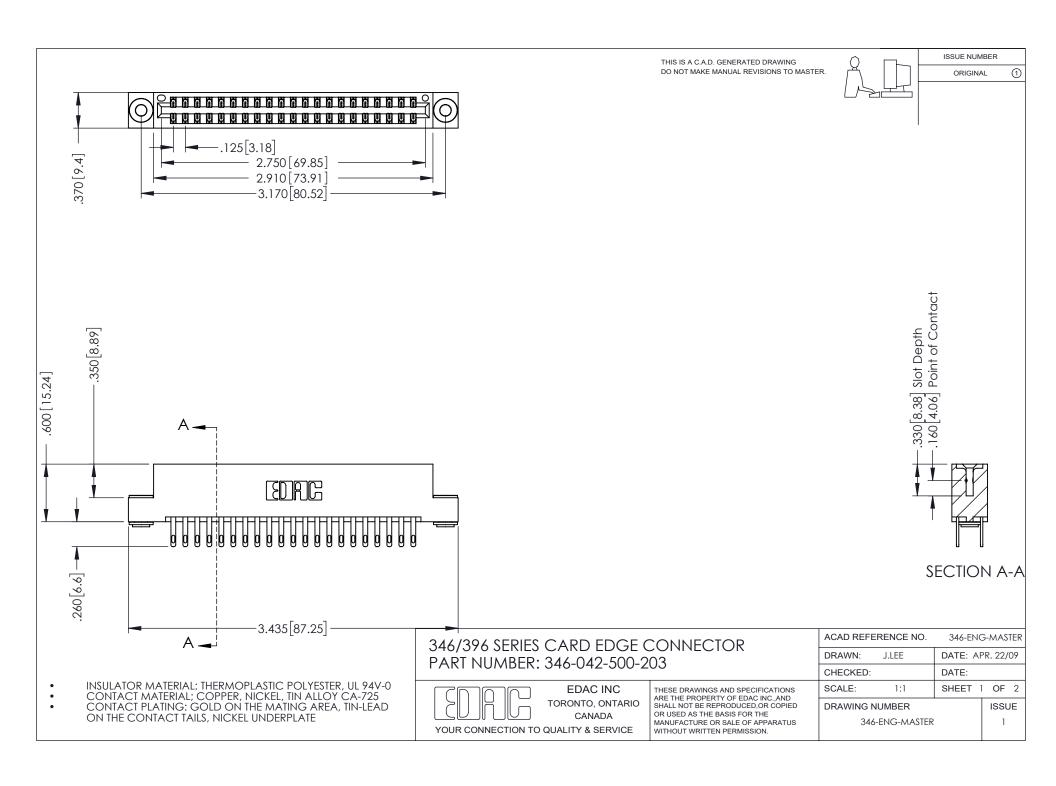

## **Contact Code 556**

INSULATOR MATERIAL: THERMOPLASTIC POLYESTER, UL 94V-0 CONTACT MATERIAL; COPPER, NICKEL, TIN ALLOY CA-725 CONTACT PLATING: GOLD ON THE MATING AREA, TIN-LEAD

ON THE CONTACT TAILS, NICKEL UNDERPLATE

## 346/396 SERIES CARD EDGE CONNECTOR CONTACT CODE 555,556,558,559,560 DIMENSIONS

YOUR CONNECTION TO QUALITY & SERVICE

**EDAC INC** TORONTO, ONTARIO CANADA

THESE DRAWINGS AND SPECIFICATIONS ARE THE PROPERTY OF EDAC INC.,AND SHALL NOT BE REPRODUCED, OR COPIED OR USED AS THE BASIS FOR THE MANUFACTURE OR SALE OF APPARATUS WITHOUT WRITTEN PERMISSION.