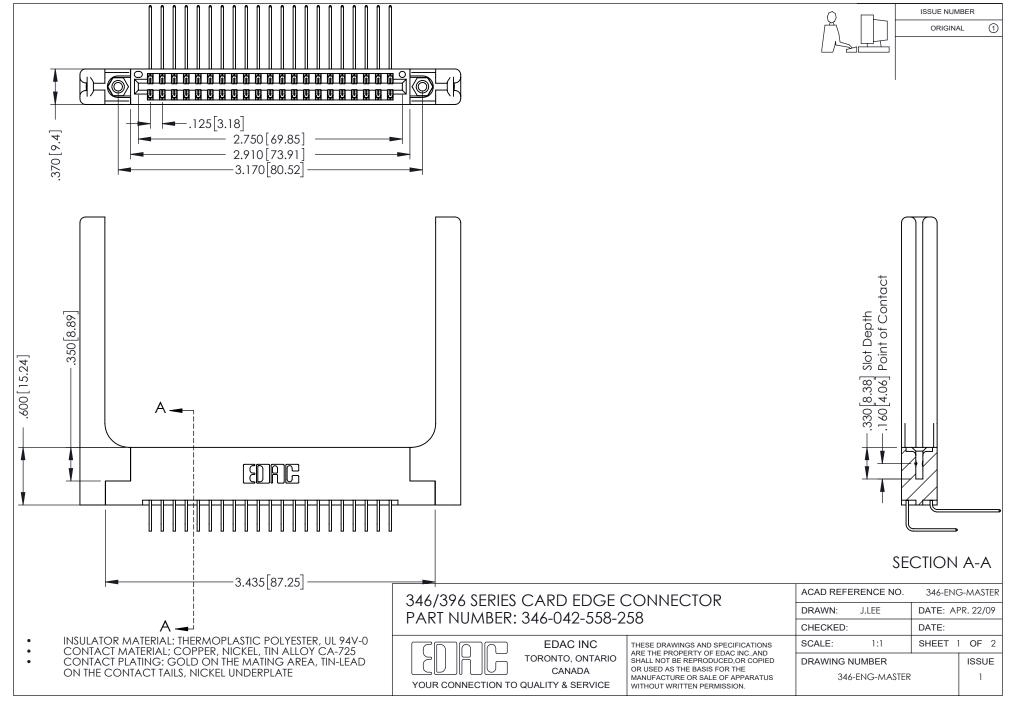

## **Contact Code 556**

INSULATOR MATERIAL: THERMOPLASTIC POLYESTER, UL 94V-0 CONTACT MATERIAL; COPPER, NICKEL, TIN ALLOY CA-725 CONTACT PLATING: GOLD ON THE MATING AREA, TIN-LEAD

ON THE CONTACT TAILS, NICKEL UNDERPLATE

## 346/396 SERIES CARD EDGE CONNECTOR CONTACT CODE 555,556,558,559,560 DIMENSIONS

YOUR CONNECTION TO QUALITY & SERVICE

**EDAC INC** TORONTO, ONTARIO CANADA

THESE DRAWINGS AND SPECIFICATIONS ARE THE PROPERTY OF EDAC INC.,AND SHALL NOT BE REPRODUCED, OR COPIED OR USED AS THE BASIS FOR THE MANUFACTURE OR SALE OF APPARATUS WITHOUT WRITTEN PERMISSION.