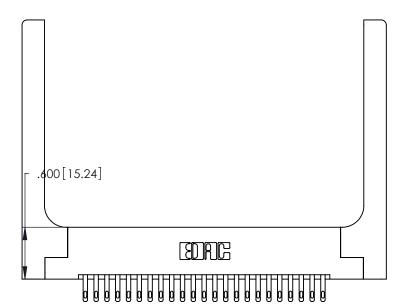

ISSUE NUMBER

ORIGINAL

1

Card Slot Accepts .054 [1.37] to .070 [1.78] Thick P.C. Board .330 [8.38] Card Slot .160 [4.07] Point of Contact

346/396 SERIES CARD EDGE CONNECTOR PART NUMBER: 346-046-500-258

YOUR CONNECTION TO QUALITY & SERVICE