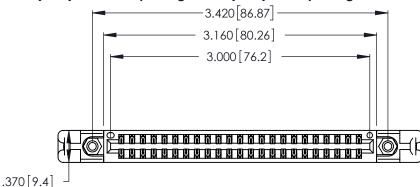

ISSUE NUMBER

ORIGINAL

1

Card Slot Accepts .054 [1.37] to .070 [1.78] Thick P.C. Board .330 [8.38] Card Slot .160 [4.07] Point of Contact

346/396 SERIES CARD EDGE CONNECTOR PART NUMBER: 346-046-500-258

YOUR CONNECTION TO QUALITY & SERVICE