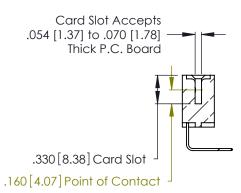

346/396 SERIES CARD EDGE CONNECTOR PART NUMBER: 346-046-558-112

YOUR CONNECTION TO QUALITY & SERVICE

**EDAC INC** TORONTO, ONTARIO CANADA

THESE DRAWINGS AND SPECIFICATIONS ARE THE PROPERTY OF EDAC INC., AND SHALL NOT BE REPRODUCED, OR COPIED OR USED AS THE BASIS FOR THE MANUFACTURE OR SALE OF APPARATUS WITHOUT WRITTEN PERMISSION.