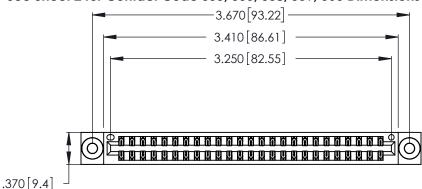

Contact Dimensions:
560-Extender Board Bend (Code 523 Contacts)
See Sheet 2 for Contact Code 555, 556, 558, 559, 560 Dimensions

THIS IS A C.A.D. GENERATED DRAWING DO NOT MAKE MANUAL REVISIONS TO MASTER.

ISSUE NUMBER ORIGINAL 1

Card Slot Accepts .054 [1.37] to .070 [1.78] Thick P.C. Board .330 [8.38] Card Slot .160 [4.07] Point of Contact

INSULATOR MATERIAL: THERMOPLASTIC POLYESTER, UL 94V-0 CONTACT MATERIAL; COPPER, NICKEL, TIN\_ALLOY CA-725

CONTACT PLATING: GOLD ON THE MATING AREA, TIN-LEAD ON THE CONTACT TAILS, NICKEL UNDERPLATE

346/396 SERIES CARD EDGE CONNECTOR PART NUMBER: 346-050-560-203

YOUR CONNECTION TO QUALITY & SERVICE

**EDAC INC** TORONTO, ONTARIO CANADA