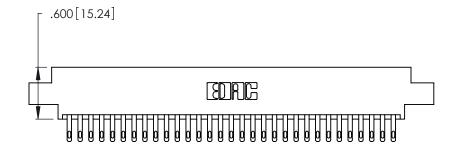

Card Slot Accepts .054 [1.37] to .070 [1.78] Thick P.C. Board .330 [8.38] Card Slot .160 [4.07] Point of Contact

- INSULATOR MATERIAL: THERMOPLASTIC POLYESTER, UL 94V-0 CONTACT MATERIAL; COPPER, NICKEL, TIN\_ALLOY CA-725
- CONTACT PLATING: GOLD ON THE MATING AREA, TIN-LEAD ON THE CONTACT TAILS, NICKEL UNDERPLATE