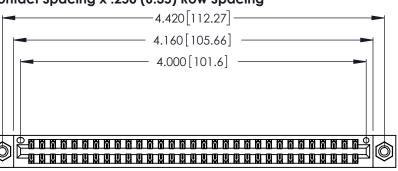

Contact Dimensions: 500-Wire Hole .050x.025 (1.27x0.64) - Tail LG. =.260 (6.60) .125 (3.18) Contact Spacing x .250 (6.35) Row Spacing

.370 [9.4]

THIS IS A C.A.D. GENERATED DRAWING DO NOT MAKE MANUAL REVISIONS TO MASTER.

| 346/396 SERIES CARD EDGE CONNECTOR |
|------------------------------------|
| PART NUMBER: 346-062-500-808       |

YOUR CONNECTION TO QUALITY & SERVICE

**EDAC INC** TORONTO, ONTARIO CANADA

THESE DRAWINGS AND SPECIFICATIONS ARE THE PROPERTY OF EDAC INC.,AND SHALL NOT BE REPRODUCED, OR COPIED OR USED AS THE BASIS FOR THE MANUFACTURE OR SALE OF APPARATUS WITHOUT WRITTEN PERMISSION.