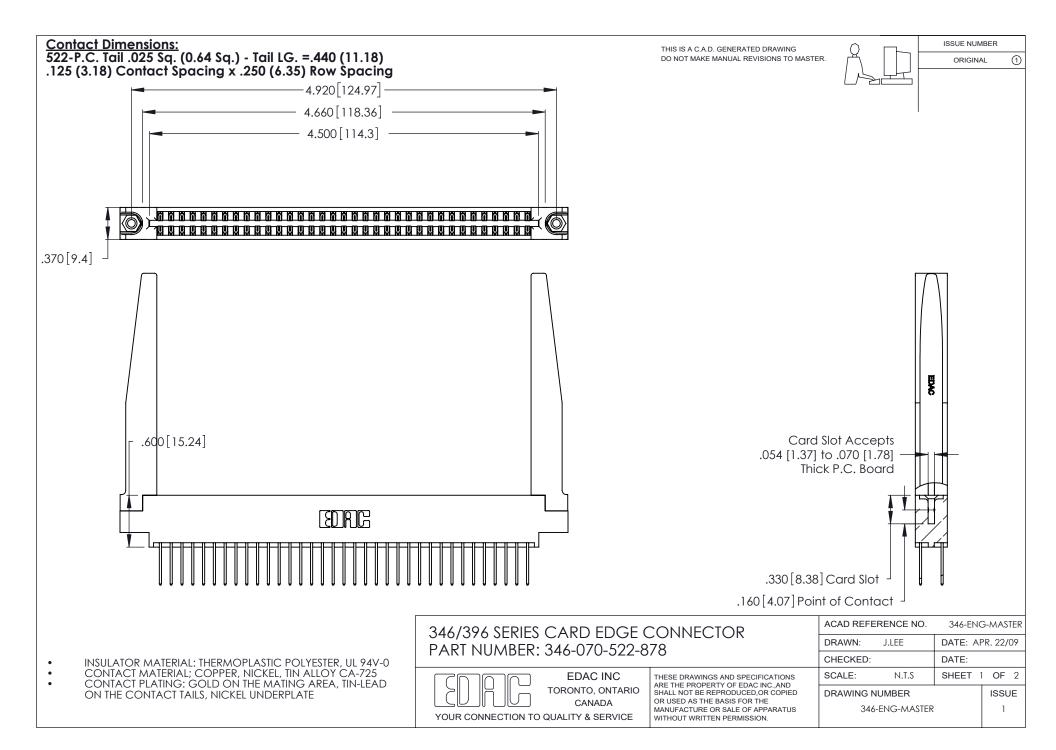

THIS IS A C.A.D. GENERATED DRAWING DO NOT MAKE MANUAL REVISIONS TO MASTER.

ISSUE NUMBER

ORIGINAL

1

**Contact Code 555** 

Contact Code 556

**Contact Code 558** 

**Contact Code 559** 

Contact Code 560

INSULATOR MATERIAL: THERMOPLASTIC POLYESTER, UL 94V-0 CONTACT MATERIAL; COPPER, NICKEL, TIN ALLOY CA-725 CONTACT PLATING: GOLD ON THE MATING AREA, TIN-LEAD

ON THE CONTACT TAILS, NICKEL UNDERPLATE

346/396 SERIES CARD EDGE CONNECTOR CONTACT CODE 555,556,558,559,560 DIMENSIONS

YOUR CONNECTION TO QUALITY & SERVICE

**EDAC INC** TORONTO, ONTARIO CANADA

THESE DRAWINGS AND SPECIFICATIONS ARE THE PROPERTY OF EDAC INC.,AND SHALL NOT BE REPRODUCED, OR COPIED OR USED AS THE BASIS FOR THE MANUFACTURE OR SALE OF APPARATUS WITHOUT WRITTEN PERMISSION.