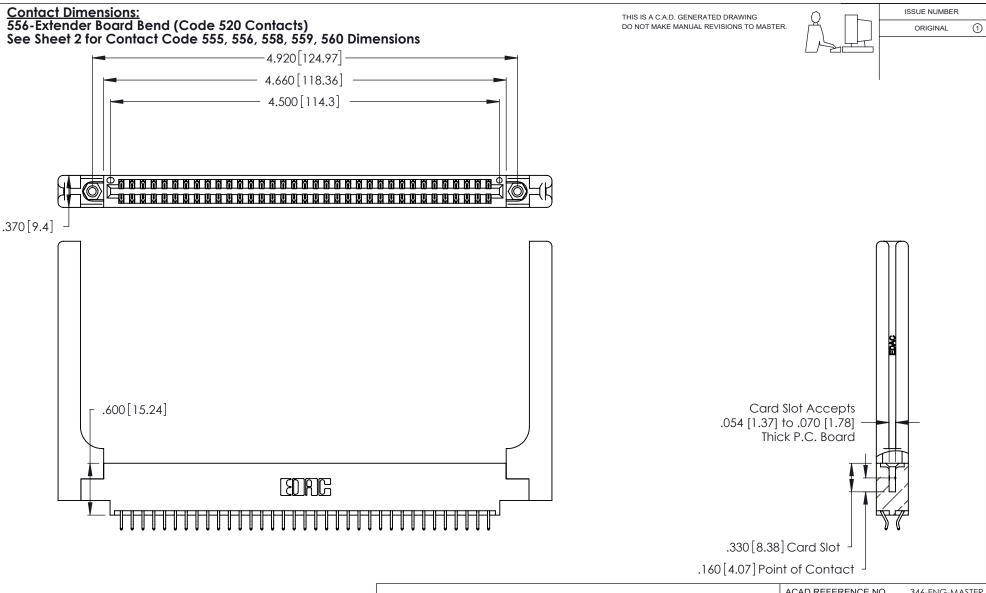

INSULATOR MATERIAL: THERMOPLASTIC POLYESTER, UL 94V-0 CONTACT MATERIAL; COPPER, NICKEL, TIN\_ALLOY CA-725

CONTACT PLATING: GOLD ON THE MATING AREA, TIN-LEAD ON THE CONTACT TAILS, NICKEL UNDERPLATE

346/396 SERIES CARD EDGE CONNECTOR PART NUMBER: 346-070-556-858

| ACAD REFERENCE NO. |        | 346-ENG-MASTER |           |
|--------------------|--------|----------------|-----------|
| DRAWN:             | J.LEE  | DATE: AF       | PR. 22/09 |
| CHECKED:           |        | DATE:          |           |
| SCALE:             | N.T.S  | SHEET          | OF 2      |
| DRAWING N          | IUMBER |                | ISSUE     |
| 346-ENG-MASTER     |        |                | 1         |
|                    |        |                |           |

THIS IS A C.A.D. GENERATED DRAWING DO NOT MAKE MANUAL REVISIONS TO MASTER.

ISSUE NUMBER

ORIGINAL

1

**Contact Code 555** 

Contact Code 556

**Contact Code 558** 

**Contact Code 559** 