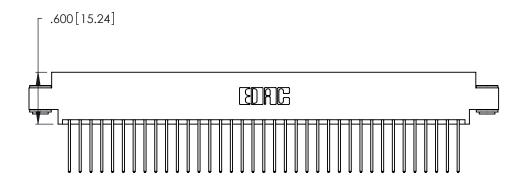

- INSULATOR MATERIAL: THERMOPLASTIC POLYESTER, UL 94V-0 CONTACT MATERIAL; COPPER, NICKEL, TIN ALLOY CA-725
- CONTACT PLATING: GOLD ON THE MATING AREA, TIN-LEAD ON THE CONTACT TAILS, NICKEL UNDERPLATE

346/396 SERIES CARD EDGE CONNECTOR PART NUMBER: 346-074-540-803