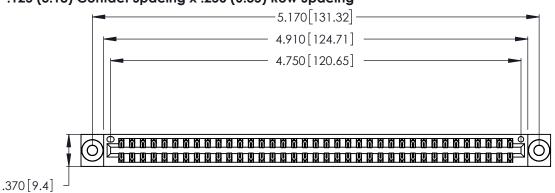

<u>Contact Dimensions:</u>
540-Wire Wrap .025 Sq. (0.64 Sq.) - Tail LG. =.560 (14.22)
.125 (3.18) Contact Spacing x .250 (6.35) Row Spacing

THIS IS A C.A.D. GENERATED DRAWING DO NOT MAKE MANUAL REVISIONS TO MASTER.

- INSULATOR MATERIAL: THERMOPLASTIC POLYESTER, UL 94V-0 CONTACT MATERIAL; COPPER, NICKEL, TIN ALLOY CA-725
- CONTACT PLATING: GOLD ON THE MATING AREA, TIN-LEAD ON THE CONTACT TAILS, NICKEL UNDERPLATE

346/396 SERIES CARD EDGE CONNECTOR PART NUMBER: 346-074-540-803