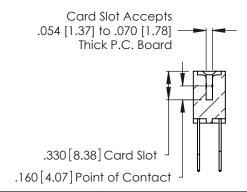

THIS IS A C.A.D. GENERATED DRAWING DO NOT MAKE MANUAL REVISIONS TO MASTER.

ISSUE NUMBER

ORIGINAL

1

**Contact Code 555** 

Contact Code 556

**Contact Code 558** 

**Contact Code 559** 

Contact Code 560

INSULATOR MATERIAL: THERMOPLASTIC POLYESTER, UL 94V-0 CONTACT MATERIAL; COPPER, NICKEL, TIN ALLOY CA-725 CONTACT PLATING: GOLD ON THE MATING AREA, TIN-LEAD

ON THE CONTACT TAILS, NICKEL UNDERPLATE