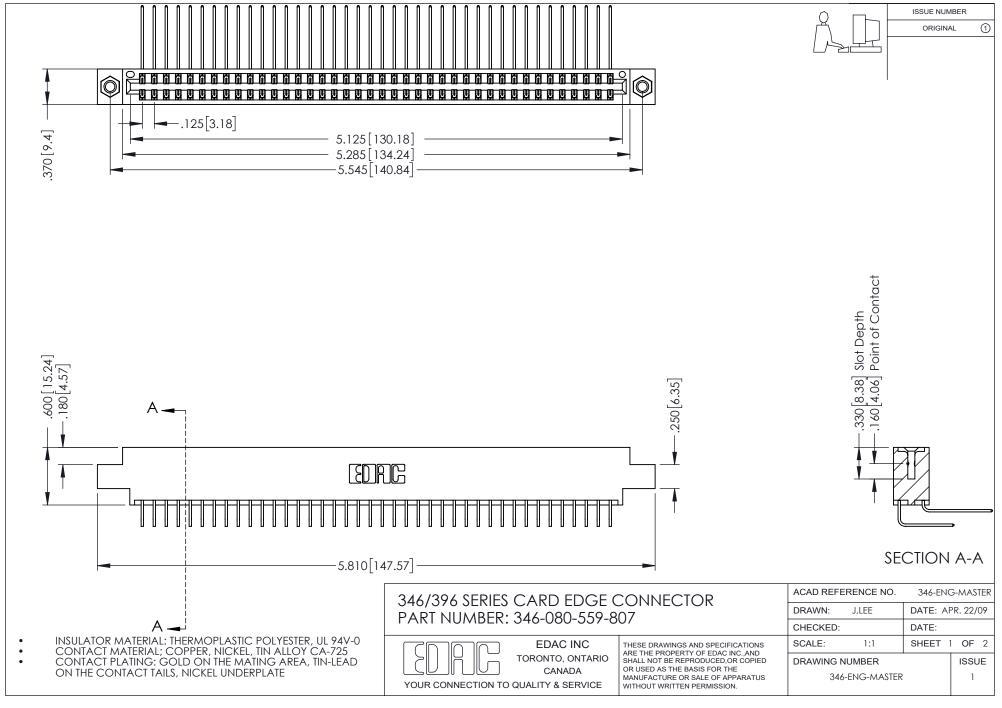

## **Contact Code 556**

INSULATOR MATERIAL: THERMOPLASTIC POLYESTER, UL 94V-0 CONTACT MATERIAL; COPPER, NICKEL, TIN ALLOY CA-725 CONTACT PLATING: GOLD ON THE MATING AREA, TIN-LEAD

ON THE CONTACT TAILS, NICKEL UNDERPLATE

## 346/396 SERIES CARD EDGE CONNECTOR CONTACT CODE 555,556,558,559,560 DIMENSIONS

YOUR CONNECTION TO QUALITY & SERVICE

**EDAC INC** TORONTO, ONTARIO CANADA

THESE DRAWINGS AND SPECIFICATIONS ARE THE PROPERTY OF EDAC INC.,AND SHALL NOT BE REPRODUCED, OR COPIED OR USED AS THE BASIS FOR THE MANUFACTURE OR SALE OF APPARATUS WITHOUT WRITTEN PERMISSION.