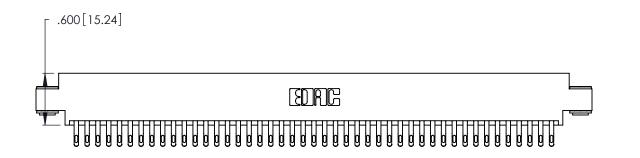

Card Slot Accepts .054 [1.37] to .070 [1.78] Thick P.C. Board .330 [8.38] Card Slot .160 [4.07] Point of Contact

INSULATOR MATERIAL: THERMOPLASTIC POLYESTER, UL 94V-0 CONTACT MATERIAL; COPPER, NICKEL, TIN ALLOY CA-725

CONTACT PLATING: GOLD ON THE MATING AREA, TIN-LEAD ON THE CONTACT TAILS, NICKEL UNDERPLATE

346/396 SERIES CARD EDGE CONNECTOR PART NUMBER: 346-090-555-803

YOUR CONNECTION TO QUALITY & SERVICE

**EDAC INC** TORONTO, ONTARIO CANADA