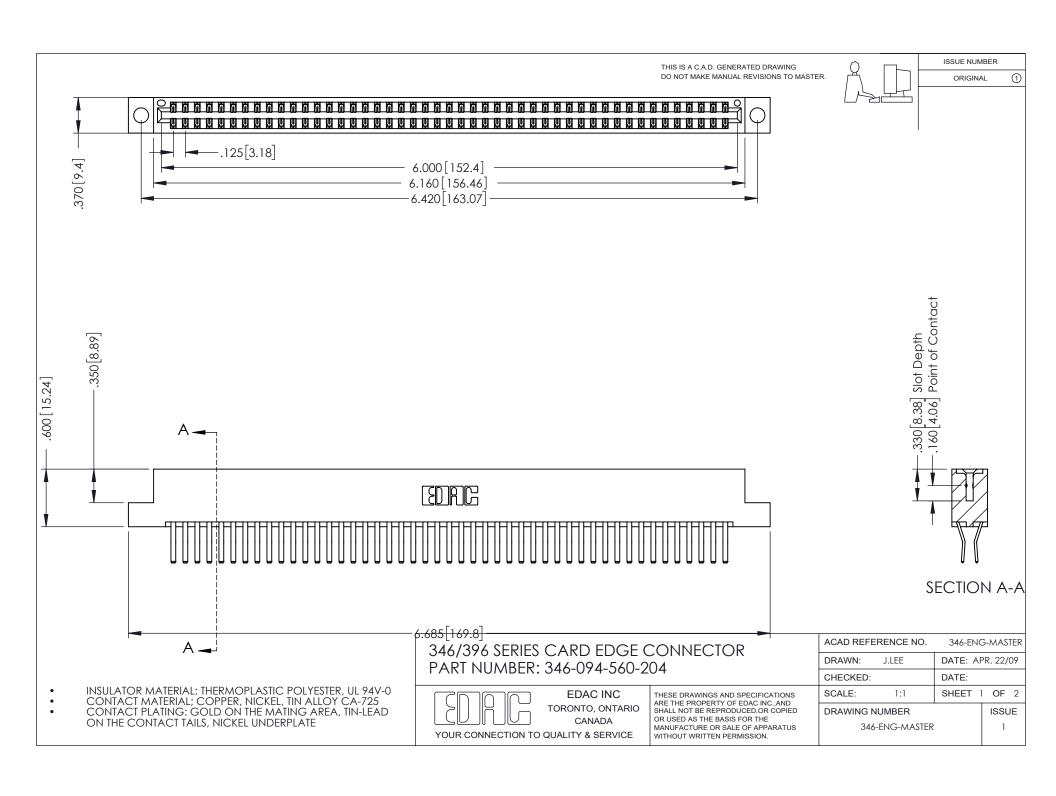

## **Contact Code 556**

INSULATOR MATERIAL: THERMOPLASTIC POLYESTER, UL 94V-0 CONTACT MATERIAL; COPPER, NICKEL, TIN ALLOY CA-725 CONTACT PLATING: GOLD ON THE MATING AREA, TIN-LEAD

ON THE CONTACT TAILS, NICKEL UNDERPLATE

## 346/396 SERIES CARD EDGE CONNECTOR CONTACT CODE 555,556,558,559,560 DIMENSIONS

YOUR CONNECTION TO QUALITY & SERVICE

**EDAC INC** TORONTO, ONTARIO CANADA

THESE DRAWINGS AND SPECIFICATIONS ARE THE PROPERTY OF EDAC INC.,AND SHALL NOT BE REPRODUCED, OR COPIED OR USED AS THE BASIS FOR THE MANUFACTURE OR SALE OF APPARATUS WITHOUT WRITTEN PERMISSION.