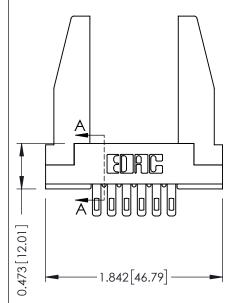

**Mounting Option** In-Line Card Guides **Contact Detail** 

Wire Hole .087x.013(2.21x0.33) - Tail LG=.282(7.16) .156 [3.96] Contact Spacing x .200 [5.08] Row Spacing THIS IS A C.A.D. GENERATED DRAWING DO NOT MAKE MANUAL REVISIONS TO MASTER.



ISSUE NUMBER ORIGINAL

**SECTION A-A** 





## **See Accompanying Pages for:**

- **Contact Bend Details**
- **Mounting Options**





307 / 357 Card Edge Connector

|   | ACAD REFERENCE NO. | 307 ENG MASTER   |       |
|---|--------------------|------------------|-------|
|   | DRAWN: J.LEE       | DATE: AUG. 11/09 |       |
|   | CHECKED:           | DATE:            |       |
|   | SCALE: NTS         | SHEET            | OF 3  |
| 1 | DRAWING NUMBER     |                  | ISSUE |
|   | 307 Assembly       |                  | 1     |
|   |                    |                  | 1     |