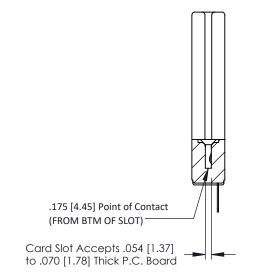

**Mounting Option** In-Line Card Guides **Contact Detail** 

Wire Hole .087x.013(2.21x0.33) - Tail LG=.282(7.16) .156 [3.96] Contact Spacing x .200 [5.08] Row Spacing THIS IS A C.A.D. GENERATED DRAWING DO NOT MAKE MANUAL REVISIONS TO MASTER.