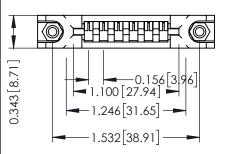

**Mounting Option** In-Line Card Guides **Contact Detail** 

Wire Hole .087x.013(2.21x0.33) - Tail LG=.282(7.16) .156 [3.96] Contact Spacing x .200 [5.08] Row Spacing THIS IS A C.A.D. GENERATED DRAWING DO NOT MAKE MANUAL REVISIONS TO MASTER.