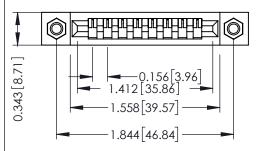

**Mounting Option** M3-0.5 Metric Threaded Inserts **Contact Detail** 

Wire Wrap .046x.013(1.17x0.33) - Tail LG=.520(13.21) .156 [3.96] Contact Spacing x .200 [5.08] Row Spacing