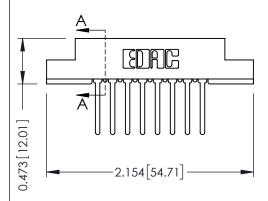

## SECTION A-A

| 307 / 357 Card Edge Connector<br>Part Number: 357-008-547-107 |                                                                                                                                                                                                 | ACAD REFERENCE NO. 307 ENG MASTER |             |          |           |
|---------------------------------------------------------------|-------------------------------------------------------------------------------------------------------------------------------------------------------------------------------------------------|-----------------------------------|-------------|----------|-----------|
|                                                               |                                                                                                                                                                                                 | DRAWN:                            | J.LEE       | DATE: AU | IG. 11/09 |
|                                                               |                                                                                                                                                                                                 | CHECKED:                          |             | DATE:    |           |
| TORONTO, ONTARIO                                              | THESE DRAWINGS AND SPECIFICATIONS ARE THE PROPERTY OF EDAC INC.,AND SHALL NOT BE REPRODUCED,OR COPIED ON USED AS THE BASIS FOR THE MANUFACTURE OR SALE OF APPARATUS WITHOUT WRITTEN PERMISSION. | SCALE:                            | NTS         | SHEET    | 1 OF 3    |
|                                                               |                                                                                                                                                                                                 | DRAWING                           | NUMBER      |          | ISSUE     |
|                                                               |                                                                                                                                                                                                 | 3                                 | 07 Assembly |          | 1         |