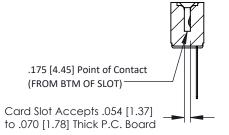

## SECTION A-A

| 307 / 357 Card Edge Connector<br>Part Number: 357-008-547-107 |                                                                                                                                                                                                 | ACAD REFERENCE NO. 307 ENG MASTER |             |          |           |
|---------------------------------------------------------------|-------------------------------------------------------------------------------------------------------------------------------------------------------------------------------------------------|-----------------------------------|-------------|----------|-----------|
|                                                               |                                                                                                                                                                                                 | DRAWN:                            | J.LEE       | DATE: AU | IG. 11/09 |
|                                                               |                                                                                                                                                                                                 | CHECKED:                          |             | DATE:    |           |
| TORONTO, ONTARIO                                              | THESE DRAWINGS AND SPECIFICATIONS ARE THE PROPERTY OF EDAC INC.,AND SHALL NOT BE REPRODUCED,OR COPIED ON USED AS THE BASIS FOR THE MANUFACTURE OR SALE OF APPARATUS WITHOUT WRITTEN PERMISSION. | SCALE:                            | NTS         | SHEET    | 1 OF 3    |
|                                                               |                                                                                                                                                                                                 | DRAWING                           | NUMBER      |          | ISSUE     |
|                                                               |                                                                                                                                                                                                 | 3                                 | 07 Assembly |          | 1         |