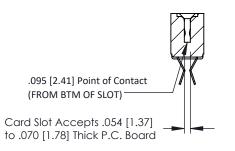

Mounting Option
.128 (3.25) Dia. Mounting Holes

**Contact Detail** 

Extender Board Bend (Code 500 Contacts)
.156 [3.96] Contact Spacing x .200 [5.08] Row Spacing

THIS IS A C.A.D. GENERATED DRAWING DO NOT MAKE MANUAL REVISIONS TO MAS