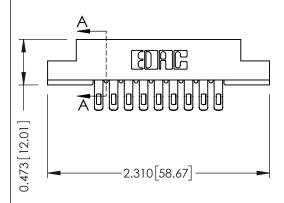

## **See Accompanying Pages for:**

- Contact Bend Details
- Mounting Options

SECTION A-A

307 ENG MASTER
DATE: AUG. 11/09

SHEET 1 OF 3

J.LEE

307 Assembly

NTS