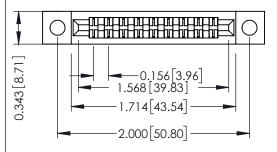

Mounting Option
.128 (3.25) Dia. Mounting Holes

**Contact Detail** 

Extender Board Bend (Code 500 Contacts)
.156 [3.96] Contact Spacing x .200 [5.08] Row Spacing

THIS IS A C.A.D. GENERATED DRAWING DO NOT MAKE MANUAL REVISIONS TO MAS