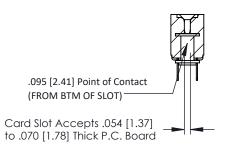

Mounting Option
.116 (2.95) I.D. Floating Eyelets

**Contact Detail** 

PC Tail .046x.013(1.17x0.33) - Tail LG=.213(5.41) .156 [3.96] Contact Spacing x .200 [5.08] Row Spacing THIS IS A C.A.D. GENERATED DRAWING DO NOT MAKE MANUAL REVISIONS TO MAS