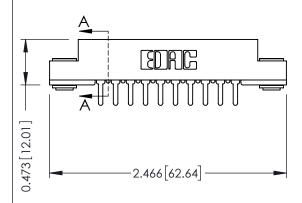

## SECTION A-A

307 ENG MASTER

DATE: AUG. 11/09

SHEET 1 OF 3

| 307 / 357 Card Edge Connector<br>Part Number: 357-020-420-203 |                             |                                                                                                                                             | ACAD REFERENCE NO. |             |
|---------------------------------------------------------------|-----------------------------|---------------------------------------------------------------------------------------------------------------------------------------------|--------------------|-------------|
|                                                               |                             |                                                                                                                                             | DRAWN:             | J.LEE       |
|                                                               |                             |                                                                                                                                             | CHECKED:           |             |
|                                                               | EDAC INC                    | THESE DRAWINGS AND SPECIFICATIONS<br>ARE THE PROPERTY OF EDAC INC.,AND<br>SHALL NOT BE REPRODUCED,OR COPIED<br>OR USED AS THE BASIS FOR THE | SCALE:             | NTS         |
|                                                               | TORONTO, ONTARIO            |                                                                                                                                             | DRAWING            | NUMBER      |
| OUR CONNECTION TO                                             | CANADA<br>QUALITY & SERVICE | MANUFACTURE OR SALE OF APPARATUS WITHOUT WRITTEN PERMISSION.                                                                                | 30                 | 07 Assembly |