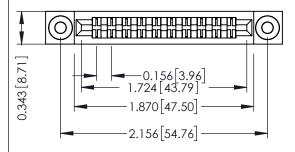

Mounting Option
.116 (2.95) I.D. Floating Eyelets

**Contact Detail** 

PC Tail .046x.013(1.17x0.33) - Tail LG=.213(5.41) .156 [3.96] Contact Spacing x .200 [5.08] Row Spacing THIS IS A C.A.D. GENERATED DRAWING DO NOT MAKE MANUAL REVISIONS TO MAS