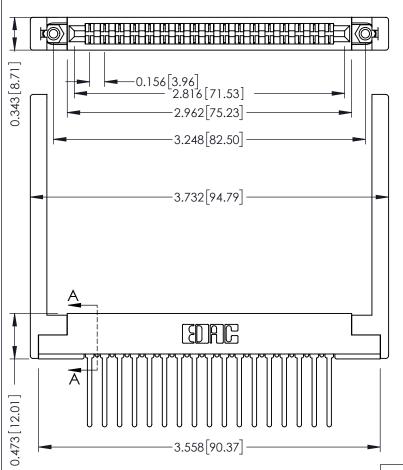

**Mounting Option** .344 (8.74) Offset Card Guides **Contact Detail** 

Wire Wrap .046x.013(1.17x0.33) - Tail LG=.708(17.98) .156 [3.96] Contact Spacing x .200 [5.08] Row Spacing

SECTION A-A .095 [2.41] Point of Contact (FROM BTM OF SLOT) Card Slot Accepts .054 [1.37] to .070 [1.78] Thick P.C. Board