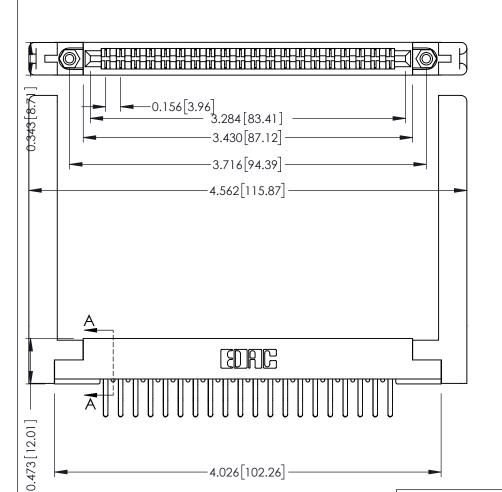

**Mounting Option** .468 (11.89) Offset Card Guides **Contact Detail** 

Extender Board Bend (Code 522 Contacts) .156 [3.96] Contact Spacing x .200 [5.08] Row Spacing

SECTION A-A .095 [2.41] Point of Contact (FROM BTM OF SLOT) Card Slot Accepts .054 [1.37] to .070 [1.78] Thick P.C. Board

## **See Accompanying Pages for:**

- **Contact Bend Details**
- **Mounting Options**

307 / 357 Card Edge Connector Part Number: 357-040-560-258

YOUR CONNECTION TO QUALITY & SERVICE

| ACAD REFERENCE NO. 307 ENG MASTER |                  |
|-----------------------------------|------------------|
| DRAWN: J.LEE                      | DATE: AUG. 11/09 |
| CHECKED:                          | DATE:            |
| SCALE: NTS                        | SHEET 1 OF 3     |
| DRAWING NUMBER                    | ISSUE            |
| 307 Assembly                      | 1                |