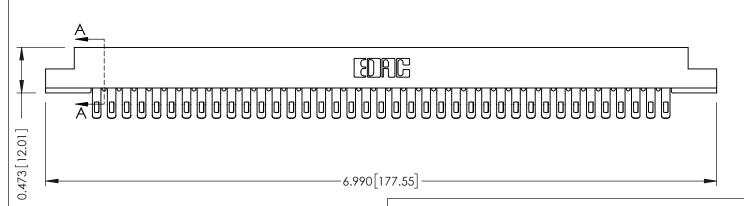

**Mounting Option** M3-0.5 Metric Threaded Inserts **Contact Detail** 

Extender Board Bend (Code 400 Contacts) .156 [3.96] Contact Spacing x .200 [5.08] Row Spacing

THIS IS A C.A.D. GENERATED DRAWING DO NOT MAKE MANUAL REVISIONS TO MASTER.

ORIGINAL

**SECTION A-A** 

**See Accompanying Pages for:** 

- **Contact Bend Details**
- **Mounting Options**

307 / 357 Card Edge Connector Part Number: 357-078-455-207

**EDAC INC** TORONTO, ONTARIO CANADA

THESE DRAWINGS AND SPECIFICATIONS ARE THE PROPERTY OF EDAC INC.,AND SHALL NOT BE REPRODUCED, OR COPIED OR USED AS THE BASIS FOR THE MANUFACTURE OR SALE OF APPARATUS WITHOUT WRITTEN PERMISSION.

| ACAD REFERENCE NO. | 307 ENG MASTER   |
|--------------------|------------------|
| DRAWN: J.LEE       | DATE: AUG. 11/09 |
| CHECKED:           | DATE:            |
| SCALE: NTS         | SHEET 1 OF 3     |
| DRAWING NUMBER     | ISSUE            |
| 307 Assembly       | 1                |