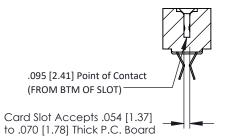

**Mounting Option** M3-0.5 Metric Threaded Inserts **Contact Detail** 

Extender Board Bend (Code 400 Contacts) .156 [3.96] Contact Spacing x .200 [5.08] Row Spacing

THIS IS A C.A.D. GENERATED DRAWING DO NOT MAKE MANUAL REVISIONS TO MASTER.

ORIGINAL

**SECTION A-A** 

**See Accompanying Pages for:** 

- **Contact Bend Details**
- **Mounting Options**

307 / 357 Card Edge Connector Part Number: 357-078-455-207

**EDAC INC** TORONTO, ONTARIO CANADA

THESE DRAWINGS AND SPECIFICATIONS ARE THE PROPERTY OF EDAC INC.,AND SHALL NOT BE REPRODUCED, OR COPIED OR USED AS THE BASIS FOR THE MANUFACTURE OR SALE OF APPARATUS WITHOUT WRITTEN PERMISSION.

| ACAD REFERENCE NO. | 307 ENG MASTER   |
|--------------------|------------------|
| DRAWN: J.LEE       | DATE: AUG. 11/09 |
| CHECKED:           | DATE:            |
| SCALE: NTS         | SHEET 1 OF 3     |
| DRAWING NUMBER     | ISSUE            |
| 307 Assembly       | 1                |