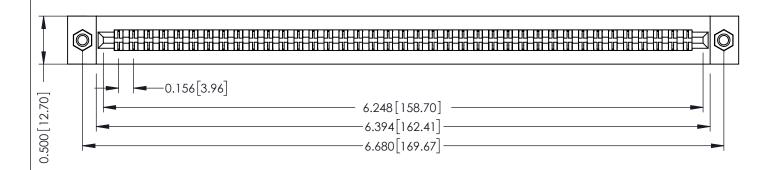

**Mounting Option** M3-0.5 Metric Threaded Inserts **Contact Detail** 

Extender Board Bend (Code 400 Contacts) .156 [3.96] Contact Spacing x .200 [5.08] Row Spacing

THIS IS A C.A.D. GENERATED DRAWING DO NOT MAKE MANUAL REVISIONS TO MASTER.

ORIGINAL

**SECTION A-A** 

**See Accompanying Pages for:** 

- **Contact Bend Details**
- **Mounting Options**

307 / 357 Card Edge Connector Part Number: 357-078-455-207

**EDAC INC** TORONTO, ONTARIO CANADA

THESE DRAWINGS AND SPECIFICATIONS ARE THE PROPERTY OF EDAC INC.,AND SHALL NOT BE REPRODUCED, OR COPIED OR USED AS THE BASIS FOR THE MANUFACTURE OR SALE OF APPARATUS WITHOUT WRITTEN PERMISSION.

| ACAD REFERENCE NO. | 307 ENG MASTER   |
|--------------------|------------------|
| DRAWN: J.LEE       | DATE: AUG. 11/09 |
| CHECKED:           | DATE:            |
| SCALE: NTS         | SHEET 1 OF 3     |
| DRAWING NUMBER     | ISSUE            |
| 307 Assembly       | 1                |