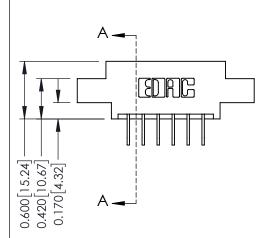

SECTION A-A

0.160 [4.06] Point of Contact Card Slot

0.330 [8.38]

ISSUE NUMBER

ORIGINAL

1

| 337 / 387 Series Card Edge Connector<br>Contact Bend Detail           |                                                                                                                                                                                                 | ACAD REFERENCE NO. | 337 ENG MASTER   |               |
|-----------------------------------------------------------------------|-------------------------------------------------------------------------------------------------------------------------------------------------------------------------------------------------|--------------------|------------------|---------------|
|                                                                       |                                                                                                                                                                                                 | DRAWN: J.LEE       | DATE: OCT. 06/09 |               |
|                                                                       |                                                                                                                                                                                                 | CHECKED:           | DATE:            |               |
| EDAC INC TORONTO, ONTARIO CANADA YOUR CONNECTION TO QUALITY & SERVICE | THESE DRAWINGS AND SPECIFICATIONS ARE THE PROPERTY OF EDAC INC.,AND SHALL NOT BE REPRODUCED,OR COPIED OR USED AS THE BASIS FOR THE MANUFACTURE OR SALE OF APPARATUS WITHOUT WRITTEN PERMISSION. | SCALE: NTS         | SHEET            | 2 <b>OF</b> 3 |
|                                                                       |                                                                                                                                                                                                 | DRAWING NUMBER     |                  | ISSUE         |
|                                                                       |                                                                                                                                                                                                 | 337 Assembly       |                  | 1             |