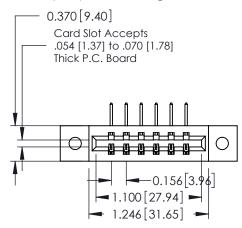

## **Mounting Option**

02-.128 (3.25) Dia. Mounting Holes

## **Contact Detail**

558-90 Degree Bend (Code 541 Contacts) .156 [3.96] Contact Spacing x .200 [5.08] Row Spacing THIS IS A C.A.D. GENERATED DRAWING DO NOT MAKE MANUAL REVISIONS TO MASTER.

ISSUE NUMBER

## **See Accompanying Pages for:**

- **Contact Bend Details**
- **Mounting Options**

|                    | EDAC INC          |
|--------------------|-------------------|
|                    | TORONTO, ONTARIO  |
|                    | CANADA            |
| YOUR CONNECTION TO | QUALITY & SERVICE |