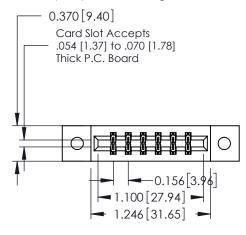

## **See Accompanying Pages for:**

- **Contact Bend Details**
- **Mounting Options**

| 337 / 387 Series Card Edge Connector |
|--------------------------------------|
| Part Number: 387-012-540-202         |

## **Contact Detail**

540-Wire Wrap .025 Sq.(0.64 Sq.) - Tail LG=.560(14.22) .156 [3.96] Contact Spacing x .200 [5.08] Row Spacing

THIS IS A C.A.D. GENERATED DRAWING DO NOT MAKE MANUAL REVISIONS TO MASTER.