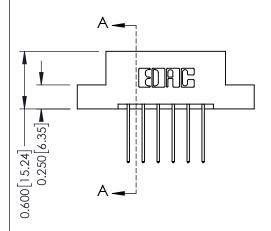

## **Mounting Option**

02-.128 (3.25) Dia. Mounting Holes

## **Contact Detail**

540-Wire Wrap .025 Sq.(0.64 Sq.) - Tail LG=.560(14.22) .156 [3.96] Contact Spacing x .200 [5.08] Row Spacing

THIS IS A C.A.D. GENERATED DRAWING DO NOT MAKE MANUAL REVISIONS TO MASTER.