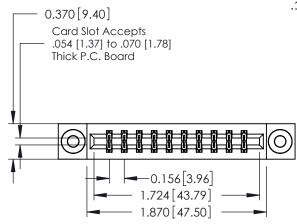

ISSUE NUMBER

ORIGINAL

1

**See Accompanying Pages for:** 

- **Contact Bend Details**
- **Mounting Options**

| 337 / 387 Series Card Edge Connector |
|--------------------------------------|
| Part Number: 387-020-542-203         |