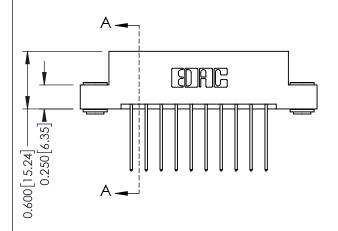

**Mounting Option** 

03-.116 (2.95) I.D. Floating Eyelets

**Contact Detail** 

542-Wire Wrap .025 Sq.(0.64 Sq.) - Tail LG=.645(16.38) .156 [3.96] Contact Spacing x .200 [5.08] Row Spacing

THIS IS A C.A.D. GENERATED DRAWING DO NOT MAKE MANUAL REVISIONS TO MASTER.

ISSUE NUMBER

ORIGINAL

1

**See Accompanying Pages for:** 

- **Contact Bend Details**
- **Mounting Options**

| 337 / 387 Series Card Edge Connector |
|--------------------------------------|
| Part Number: 387-020-542-203         |