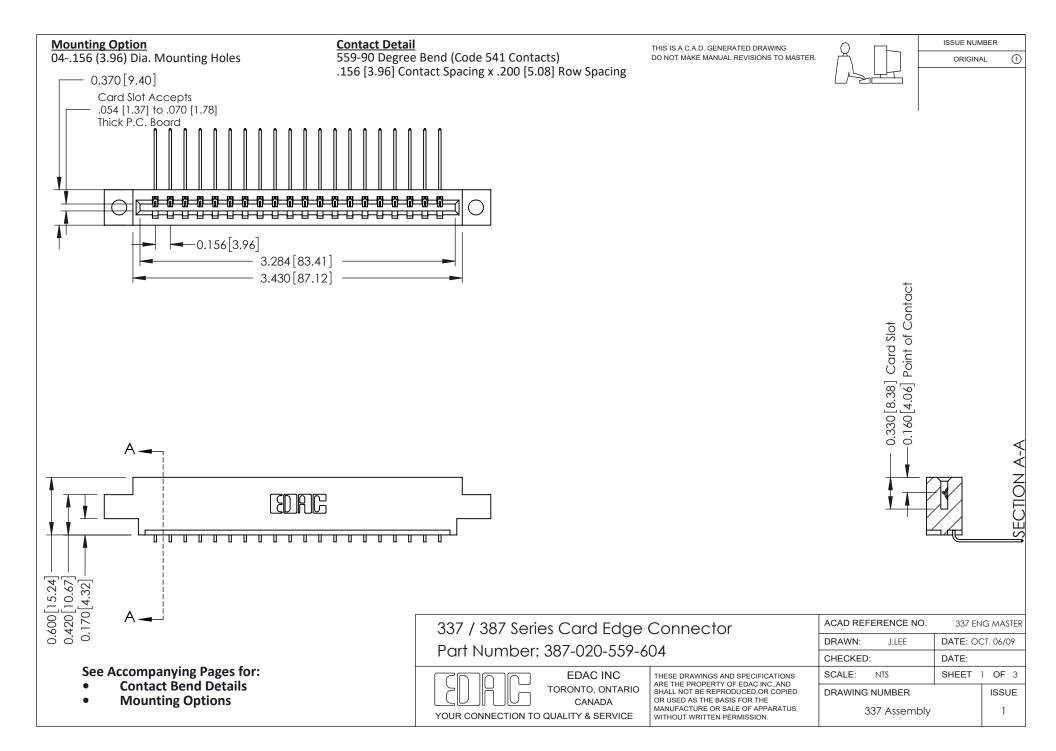

ISSUE NUMBER

ORIGINAL

1

| 337 / 387 Series Card Edge Connector<br>Contact Bend Detail           |                                                                                                                                                                                                  | ACAD REFERENCE NO. 337 E |                  | G MASTER      |
|-----------------------------------------------------------------------|--------------------------------------------------------------------------------------------------------------------------------------------------------------------------------------------------|--------------------------|------------------|---------------|
|                                                                       |                                                                                                                                                                                                  | DRAWN: J.LEE             | DATE: OCT. 06/09 |               |
|                                                                       |                                                                                                                                                                                                  | CHECKED:                 | CKED: DATE:      |               |
| EDAC INC TORONTO, ONTARIO CANADA YOUR CONNECTION TO QUALITY & SERVICE | THESE DRAWINGS AND SPECIFICATIONS ARE THE PROPERTY OF EDAC INC.,AND SHALL NOT BE REPRODUCED, OR COPIED OR USED AS THE BASIS FOR THE MANUFACTURE OR SALE OF APPARATUS WITHOUT WRITTEN PERMISSION. | SCALE: NTS               | SHEET            | 2 <b>OF</b> 3 |
|                                                                       |                                                                                                                                                                                                  | DRAWING NUMBER           |                  | ISSUE         |
|                                                                       |                                                                                                                                                                                                  | 337 Assembly             |                  | 1             |