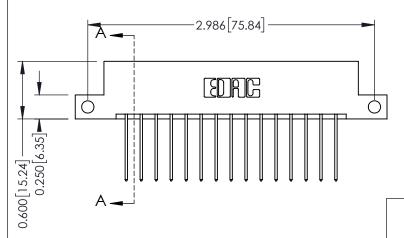

THIS IS A C.A.D. GENERATED DRAWING 542-Wire Wrap .025 Sq.(0.64 Sq.) - Tail LG=.645(16.38) DO NOT MAKE MANUAL REVISIONS TO MASTER.

ISSUE NUMBER ORIGINAL

1

**See Accompanying Pages for:** 

- **Contact Bend Details**
- **Mounting Options**

| 337 / 387 Series Card Edge Connector |
|--------------------------------------|
| Part Number: 387-030-542-212         |

YOUR CONNECTION TO QUALITY & SERVICE

**EDAC INC** TORONTO, ONTARIO CANADA

THESE DRAWINGS AND SPECIFICATIONS ARE THE PROPERTY OF EDAC INC.,AND SHALL NOT BE REPRODUCED, OR COPIED OR USED AS THE BASIS FOR THE MANUFACTURE OR SALE OF APPARATUS WITHOUT WRITTEN PERMISSION.

| ACAD REFERENCE NO. | 337 ENG MASTER   |  |  |
|--------------------|------------------|--|--|
| DRAWN: J.LEE       | DATE: OCT. 06/09 |  |  |
| CHECKED:           | DATE:            |  |  |
| SCALE: NTS         | SHEET 1 OF 3     |  |  |
| DRAWING NUMBER     | ISSUE            |  |  |