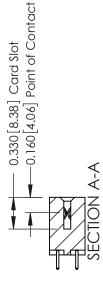

337 ENG MASTER

ACAD REFERENCE NO.

ISSUE NUMBER

ORIGINAL

1

| 337 / 387 Series Card Edge Connector<br>Contact Bend Detail           |                                                                                                                                                                                                 | ACAD REFERENCE NO. | 337 ENG MASTER   |               |
|-----------------------------------------------------------------------|-------------------------------------------------------------------------------------------------------------------------------------------------------------------------------------------------|--------------------|------------------|---------------|
|                                                                       |                                                                                                                                                                                                 | DRAWN: J.LEE       | DATE: OCT. 06/09 |               |
| Confact bend Defail                                                   | Confact Bend Defail                                                                                                                                                                             |                    | DATE:            |               |
| EDAC INC TORONTO, ONTARIO CANADA YOUR CONNECTION TO QUALITY & SERVICE | THESE DRAWINGS AND SPECIFICATIONS ARE THE PROPERTY OF EDAC INC.,AND SHALL NOT BE REPRODUCED,OR COPIED OR USED AS THE BASIS FOR THE MANUFACTURE OR SALE OF APPARATUS WITHOUT WRITTEN PERMISSION. | SCALE: NTS         | SHEET            | 2 <b>OF</b> 3 |
|                                                                       |                                                                                                                                                                                                 | DRAWING NUMBER     |                  | ISSUE         |
|                                                                       |                                                                                                                                                                                                 | 337 Assembly       |                  | 1             |