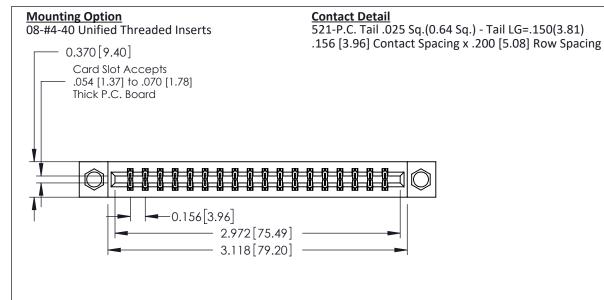

THIS IS A C.A.D. GENERATED DRAWING DO NOT MAKE MANUAL REVISIONS TO MASTER.

ISSUE NUMBER

ORIGINAL

**See Accompanying Pages for: Contact Bend Details Mounting Options** 

0.600 [15.24] -0.420 [10.67] -0.170 [4.32] -