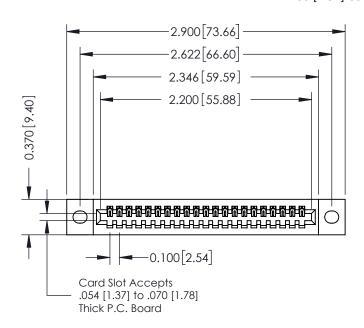

## 342 / 392 Card Edge Connector Part Number: 392-021-540-102

YOUR CONNECTION TO QUALITY & SERVICE

|   | NOND REFERENCE NO. 342 LING MASIER |                  |  |  |  |
|---|------------------------------------|------------------|--|--|--|
|   | DRAWN: J.LEE                       | DATE: OCT. 06/09 |  |  |  |
|   | CHECKED:                           | DATE:            |  |  |  |
|   | SCALE: NTS                         | SHEET 1 OF 3     |  |  |  |
| 0 | DRAWING NUMBER                     | ISSUE            |  |  |  |
|   |                                    |                  |  |  |  |

ACAD REFERENCE NO

342 Assembly

SECTION A-A

342 FNG MASTER