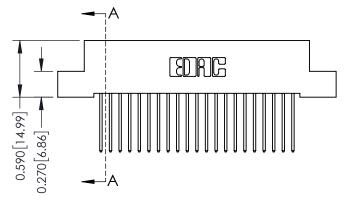

## **Mounting Option**

02-.128 (3.25) Wide Mounting Slots

## **Contact Detail**

540-Wire Wrap .025 Sq.(0.64 Sq.) - Tail LG=.570(14.48) .100 [2.54] Contact Spacing x .200 [5.08] Row Spacing

0.410[10.41]





## 342 / 392 Card Edge Connector Part Number: 392-021-540-102

YOUR CONNECTION TO QUALITY & SERVICE

|   | NOND REFERENCE NO. 342 LING MASIER |                  |  |  |  |
|---|------------------------------------|------------------|--|--|--|
|   | DRAWN: J.LEE                       | DATE: OCT. 06/09 |  |  |  |
|   | CHECKED:                           | DATE:            |  |  |  |
|   | SCALE: NTS                         | SHEET 1 OF 3     |  |  |  |
| 0 | DRAWING NUMBER                     | ISSUE            |  |  |  |
|   |                                    |                  |  |  |  |

ACAD REFERENCE NO

342 Assembly

SECTION A-A

342 FNG MASTER

## **See Accompanying Pages for:**

- **Contact Bend Details**
- **Mounting Options**

THIS IS A C.A.D. GENERATED DRAWING DO NOT MAKE MAN