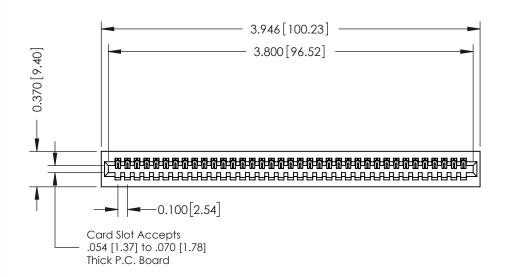

## **Contact Detail**

542-Wire Wrap .025 Sq.(0.64 Sq.) - Tail LG=.655(16.64) .100 [2.54] Contact Spacing x .200 [5.08] Row Spacing

1

## **See Accompanying Pages for:**

- **Contact Bend Details**
- **Mounting Options**

| 342 / 392 Card Edge Connector |
|-------------------------------|
| Part Number: 392-037-542-101  |

YOUR CONNECTION TO QUALITY & SERVICE