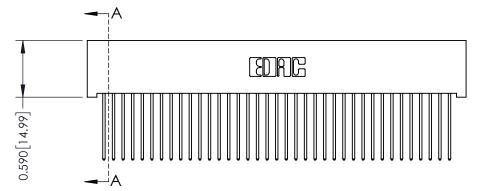

342 ENG MASTER J.LEE DATE: OCT. 06/09 SHEET 1 OF 3

342 Assembly

THIS IS A C.A.D. GENERATED DRAWING DO NOT MAKE MANUAL REVISIONS TO MASTER. ISSUE NUMBER

ORIGINAL

1

| 342 / 392 Series Card Edge Connector<br>Contact Bend Detail |                                                                                                                                     | ACAD REFERENCE NO. 342 ENG MASTER |             |          |          |
|-------------------------------------------------------------|-------------------------------------------------------------------------------------------------------------------------------------|-----------------------------------|-------------|----------|----------|
|                                                             |                                                                                                                                     | DRAWN:                            | J.LEE       | DATE: OC | T. 06/09 |
|                                                             |                                                                                                                                     | CHECKED:                          |             | DATE:    |          |
| EDAC INC                                                    | ARE THE PROPERTY OF EDAC INC.,AND — SHALL NOT BE REPRODUCED,OR COPIED OR USED AS THE BASIS FOR THE MANUFACTURE OR SALE OF APPARATUS | SCALE:                            | NTS         | SHEET :  | 2 OF 3   |
| TORONTO, ONTARIO                                            |                                                                                                                                     | DRAWING                           | NUMBER      |          | ISSUE    |
| YOUR CONNECTION TO QUALITY & SERVICE                        |                                                                                                                                     | 3                                 | 42 Assembly |          | 1        |