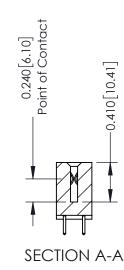

**Mounting Option** 02-.128 (3.25) Wide Mounting Slots **Contact Detail** 

521-P.C. Tail .025 Sq.(0.64 Sq.) - Tail LG=.160(4.06) .100 [2.54] Contact Spacing x .200 [5.08] Row Spacing