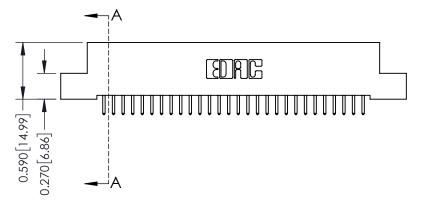

342 Assembly

THIS IS A C.A.D. GENERATED DRAWING DO NOT MAKE MANUAL REVISIONS TO MASTER. ISSUE NUMBER

ORIGINAL

1

| 342 / 392 Series Card Edge Connector<br>Contact Bend Detail |                                                                                                                                                                                                                                           | ACAD REFERENCE NO. 342 ENG MASTER |             |                  |        |
|-------------------------------------------------------------|-------------------------------------------------------------------------------------------------------------------------------------------------------------------------------------------------------------------------------------------|-----------------------------------|-------------|------------------|--------|
|                                                             |                                                                                                                                                                                                                                           | DRAWN:                            | J.LEE       | DATE: OCT. 06/09 |        |
|                                                             |                                                                                                                                                                                                                                           | CHECKED:                          |             | DATE:            |        |
|                                                             | THESE DRAWINGS AND SPECIFICATIONS                                                                                                                                                                                                         | SCALE:                            | NTS         | SHEET :          | 2 OF 3 |
| TORONTO, ONTARIO                                            | TORONTO, ONTARIO CANADA  ION TO QUALITY & SERVICE  TORONTO, ONTARIO CANADA  ARE THE PROPERTY OF EDAC INC.,AND SHALL NOT BE REPRODUCED,OR COPIES OR USED AS THE BASIS FOR THE MANUFACTURE OR SALE OF APPARATUS WITHOUT WRITTEN PERMISSION. | DRAWING                           | NUMBER      |                  | ISSUE  |
|                                                             |                                                                                                                                                                                                                                           | 3                                 | 42 Assembly |                  | 1      |