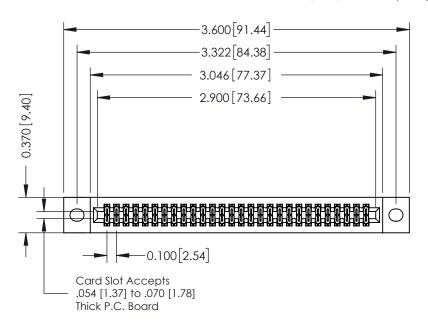

342 Assembly

THIS IS A C.A.D. GENERATED DRAWING DO NOT MAKE MANUAL REVISIONS TO MASTER. ISSUE NUMBER

ORIGINAL

1

| 342 / 392 Series Card Edge Connector<br>Contact Bend Detail |                                                                                                                                                                                                                                           | ACAD REFERENCE NO. 342 ENG MASTER |             |                  |        |
|-------------------------------------------------------------|-------------------------------------------------------------------------------------------------------------------------------------------------------------------------------------------------------------------------------------------|-----------------------------------|-------------|------------------|--------|
|                                                             |                                                                                                                                                                                                                                           | DRAWN:                            | J.LEE       | DATE: OCT. 06/09 |        |
|                                                             |                                                                                                                                                                                                                                           | CHECKED:                          |             | DATE:            |        |
|                                                             | THESE DRAWINGS AND SPECIFICATIONS                                                                                                                                                                                                         | SCALE:                            | NTS         | SHEET :          | 2 OF 3 |
| TORONTO, ONTARIO                                            | TORONTO, ONTARIO CANADA  ION TO QUALITY & SERVICE  TORONTO, ONTARIO CANADA  ARE THE PROPERTY OF EDAC INC.,AND SHALL NOT BE REPRODUCED,OR COPIES OR USED AS THE BASIS FOR THE MANUFACTURE OR SALE OF APPARATUS WITHOUT WRITTEN PERMISSION. | DRAWING                           | NUMBER      |                  | ISSUE  |
|                                                             |                                                                                                                                                                                                                                           | 3                                 | 42 Assembly |                  | 1      |