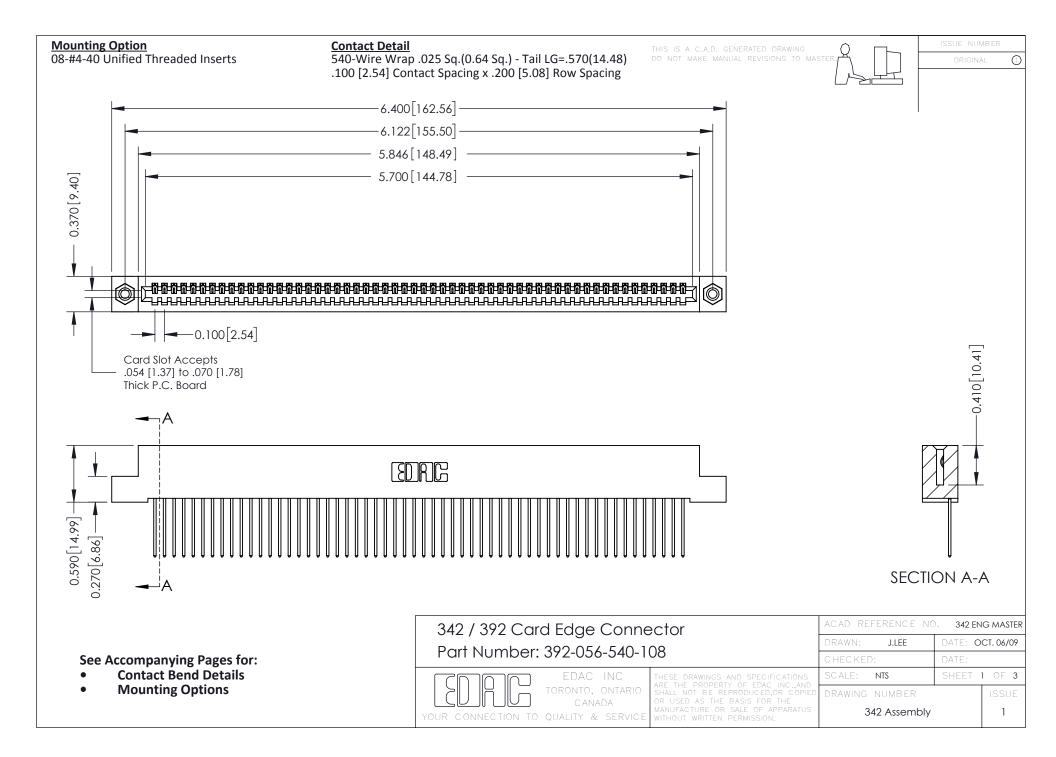

THIS IS A C.A.D. GENERATED DRAWING DO NOT MAKE MANUAL REVISIONS TO MASTER. ISSUE NUMBER

ORIGINAL

1



| 342 / 392 Series Card Edge Connector<br>Contact Bend Detail |                                                                                                                                                                                                  | ACAD REFERENCE NO. 342 ENG MASTER |             |                  |        |
|-------------------------------------------------------------|--------------------------------------------------------------------------------------------------------------------------------------------------------------------------------------------------|-----------------------------------|-------------|------------------|--------|
|