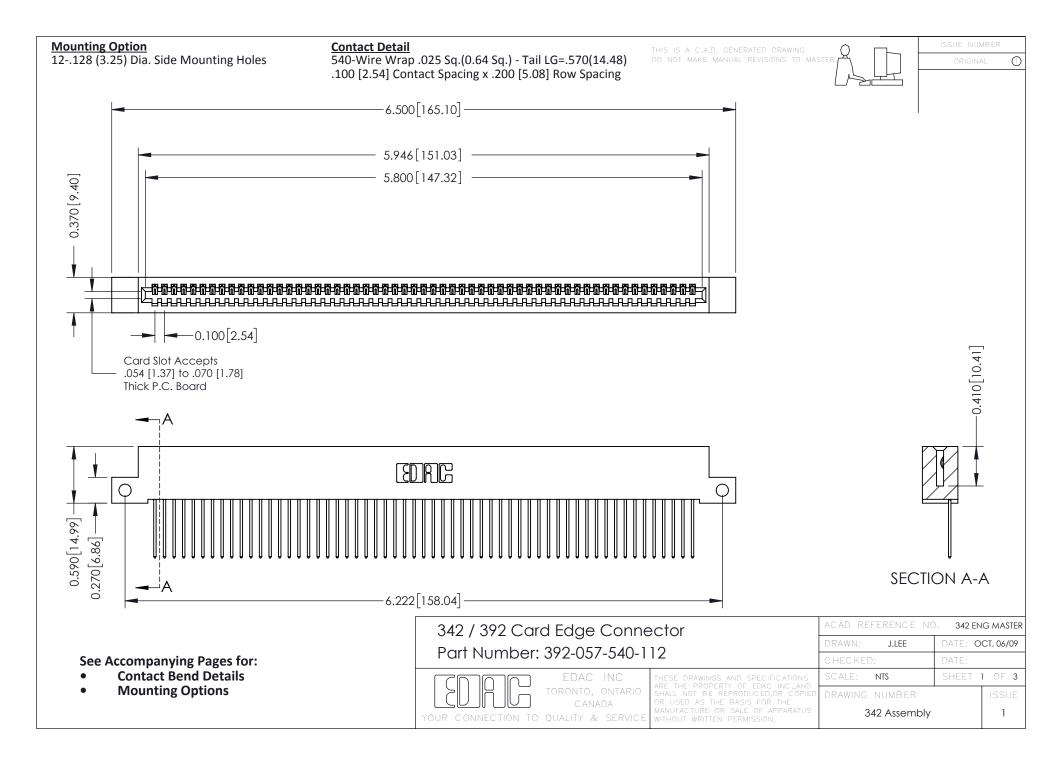

THIS IS A C.A.D. GENERATED DRAWING DO NOT MAKE MANUAL REVISIONS TO MASTER. ISSUE NUMBER

ORIGINAL

1



| 342 / 392 Series Card Edge Connector<br>Contact Bend Detail |                                                                                                                                                                                                  | ACAD REFERENCE NO. 342 ENG MASTER |             |                  |        |
|-------------------------------------------------------------|--------------------------------------------------------------------------------------------------------------------------------------------------------------------------------------------------|-----------------------------------|-------------|------------------|--------|
|